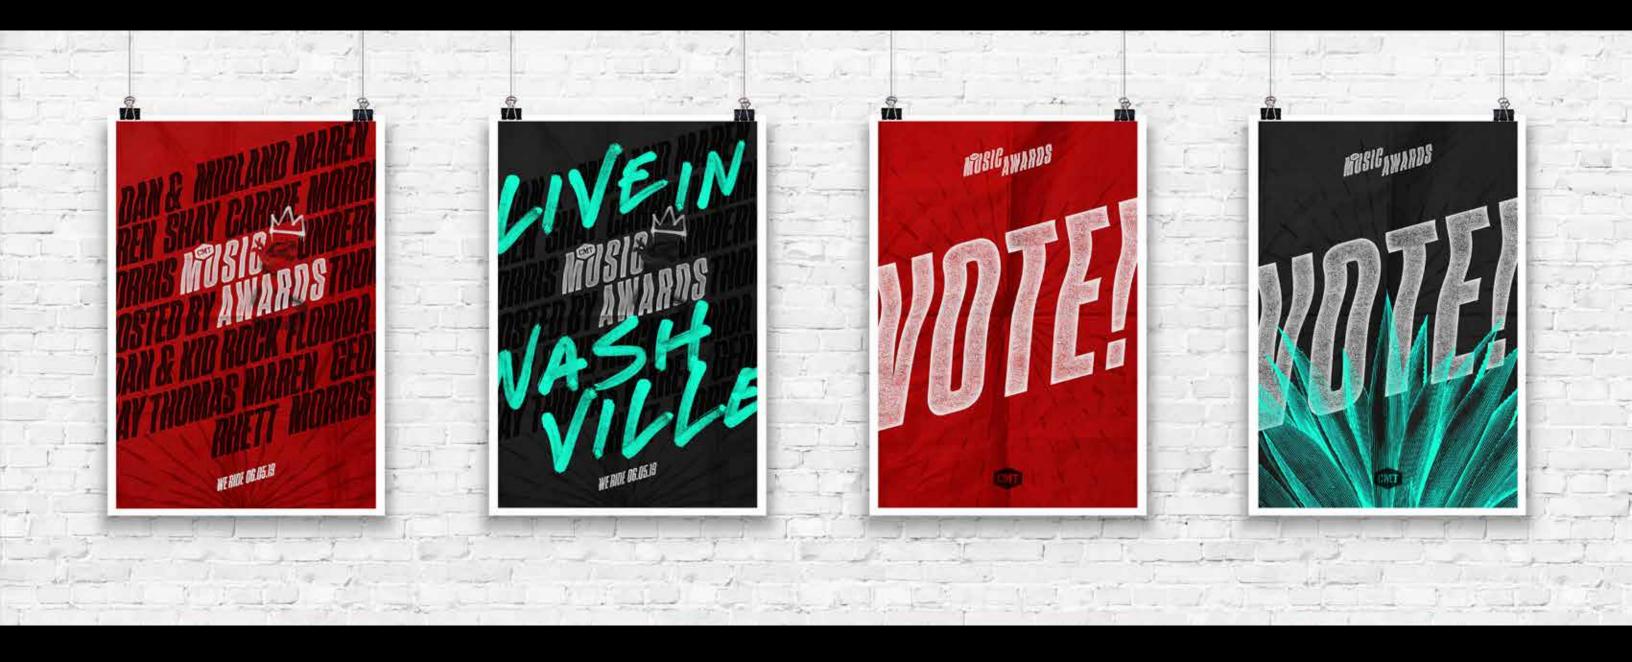

and in

• WARREN: Animating logo, Shortening Music

• RYAN: Editing Reel

• JEFF: Creds + Wrist Bands

GREG: Investigating replacement for crown with Cowboy Hat / Other Icons

DANIEL: Wall Murals, Statue Decor, Billboards, Posters, Instagram, Refining TOOLKIT