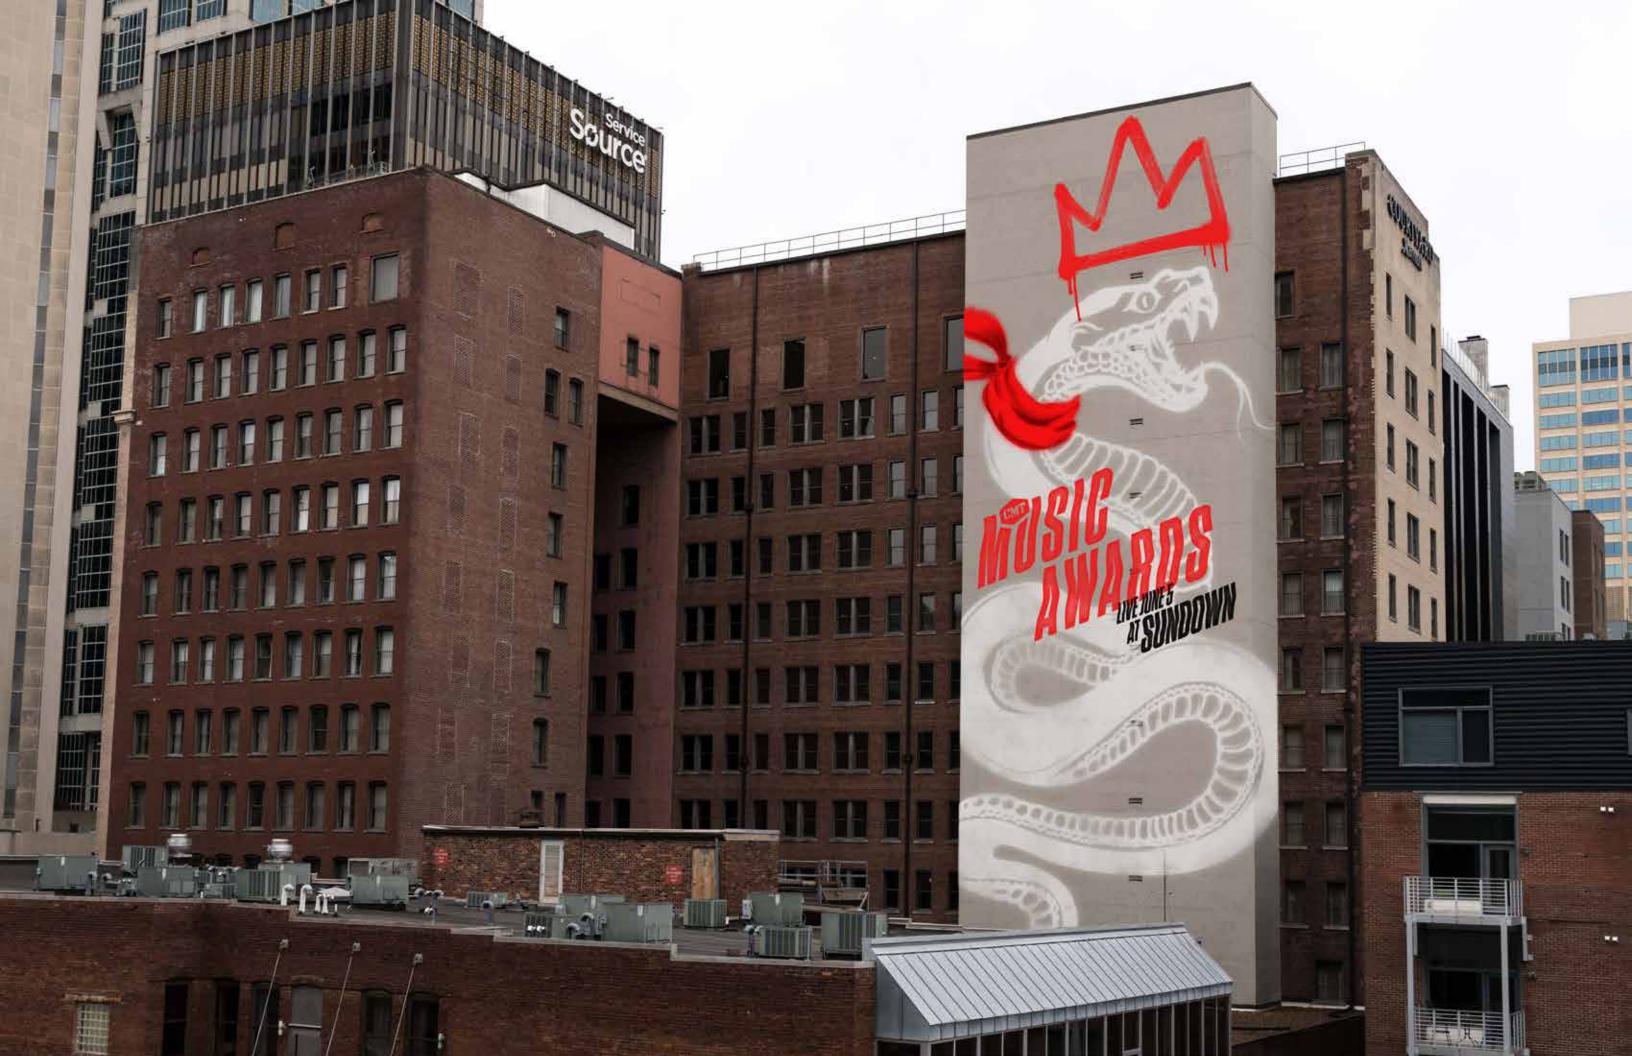

#### ENSIG AWARDS AWARDS

# MUSIC RASS

## RUSIC SEVENCE SEVENCE STR 577

### MUSIC AWARDS

### LIGHTING STYLE

and in

• WARREN: Animating logo, Shortening Music

• RYAN: Editing Reel

• JEFF: Creds + Wrist Bands

GREG: Investigating replacement for crown with Cowboy Hat / Other Icons

DANIEL: Wall Murals, Statue Decor, Billboards, Posters, Instagram, Refining TOOLKIT