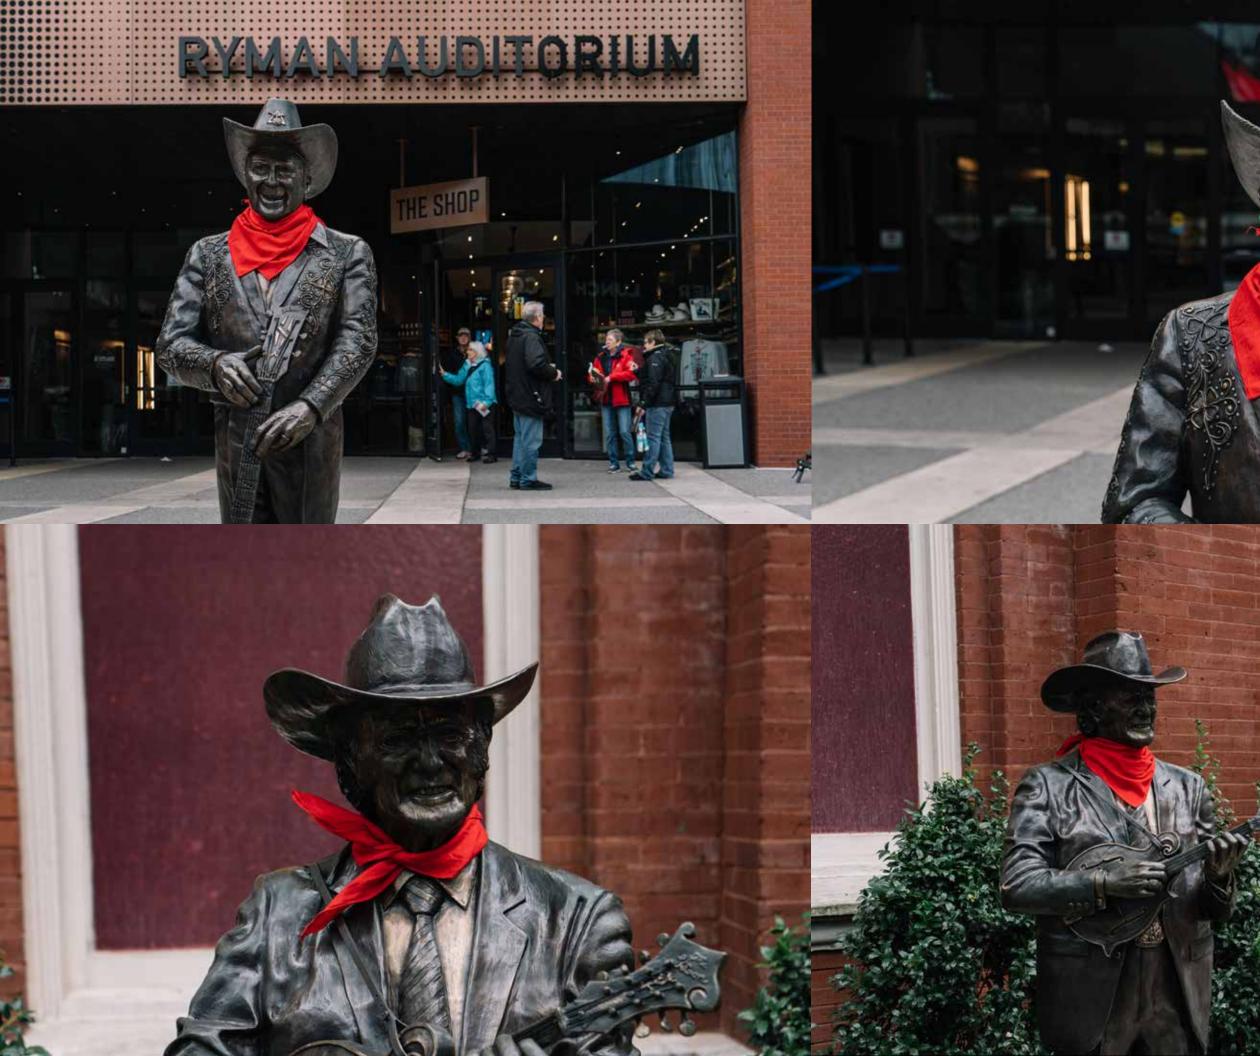

## BIRTH OF BLUEGRASS

200

GAT

In December 1945. Grand Ole Opry star Bill Monroe and his mandolin brought to the Ryman Auditorium stage a band that created a new American musical form. With the banjo style of Earl Scruggs and the guitar of Lester Flatt. the new musical genre became known as "Bluegrass." Augmented by the fiddle of Chubby Wise and the bass of Howard Watts (also known as Cedric Rainwater). this ensemble became known as "The Original Bluegrass Band." which became the prototype for groups that followed.

and in

• WARREN: Animating logo, Shortening Music

• RYAN: Editing Reel

• JEFF: Creds + Wrist Bands

GREG: Investigating replacement for crown with Cowboy Hat / Other Icons

DANIEL: Wall Murals, Statue Decor, Billboards, Posters, Instagram, Refining TOOLKIT