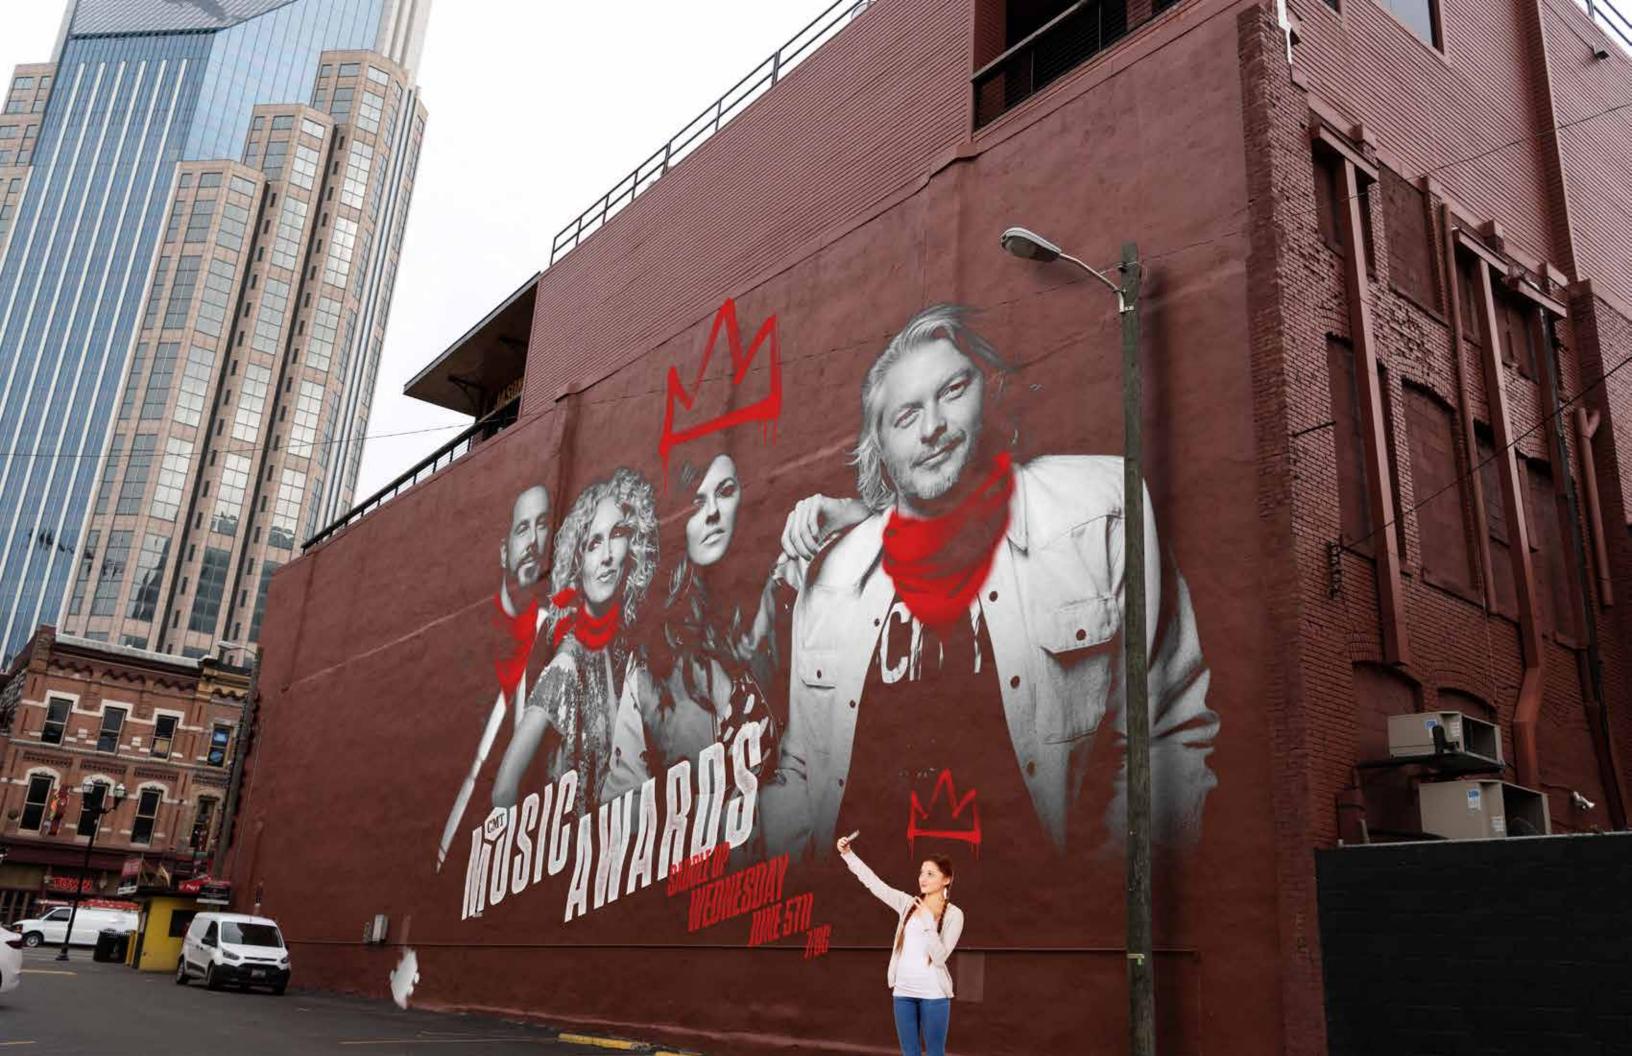

and in

• WARREN: Animating logo, Shortening Music

• RYAN: Editing Reel

• JEFF: Creds + Wrist Bands

GREG: Investigating replacement for crown with Cowboy Hat / Other Icons

DANIEL: Wall Murals, Statue Decor, Billboards, Posters, Instagram, Refining TOOLKIT