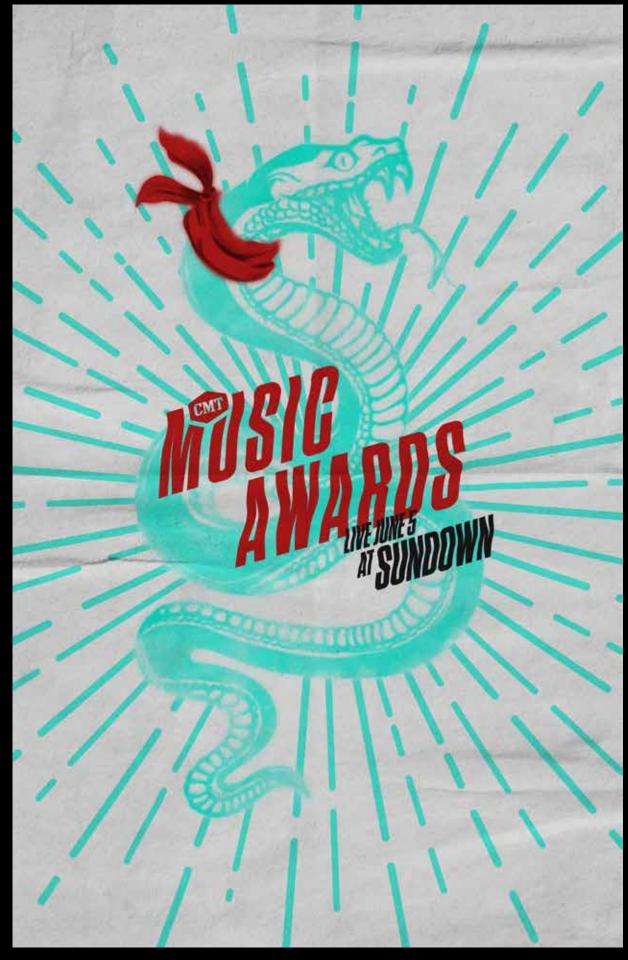

and in

• WARREN: Animating logo, Shortening Music

• RYAN: Editing Reel

• JEFF: Creds + Wrist Bands

GREG: Investigating replacement for crown with Cowboy Hat / Other Icons

DANIEL: Wall Murals, Statue Decor, Billboards, Posters, Instagram, Refining TOOLKIT