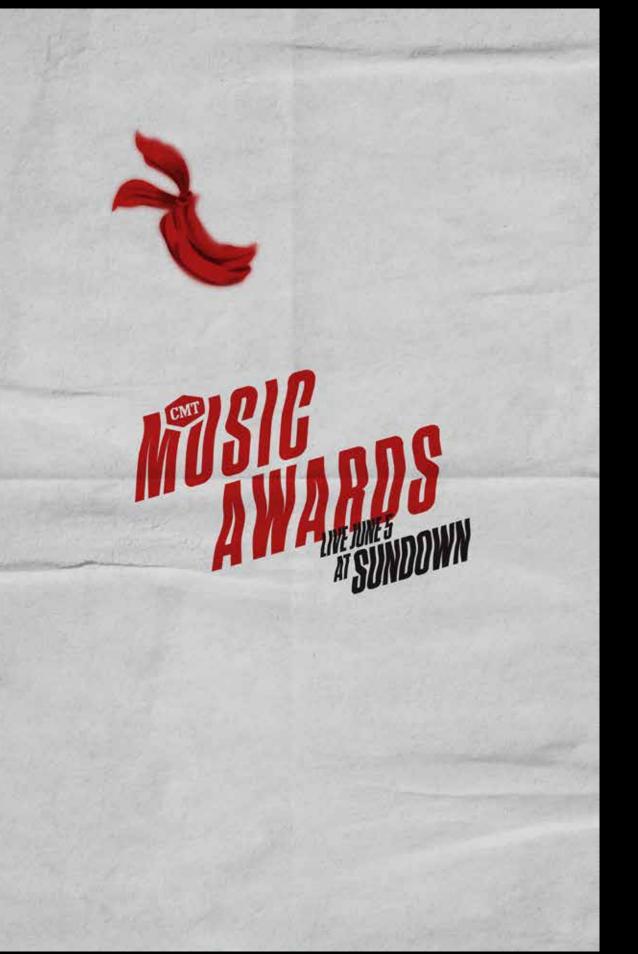

and in

• WARREN: Animating logo, Shortening Music

• RYAN: Editing Reel

• JEFF: Creds + Wrist Bands

GREG: Investigating replacement for crown with Cowboy Hat / Other Icons

DANIEL: Wall Murals, Statue Decor, Billboards, Posters, Instagram, Refining TOOLKIT