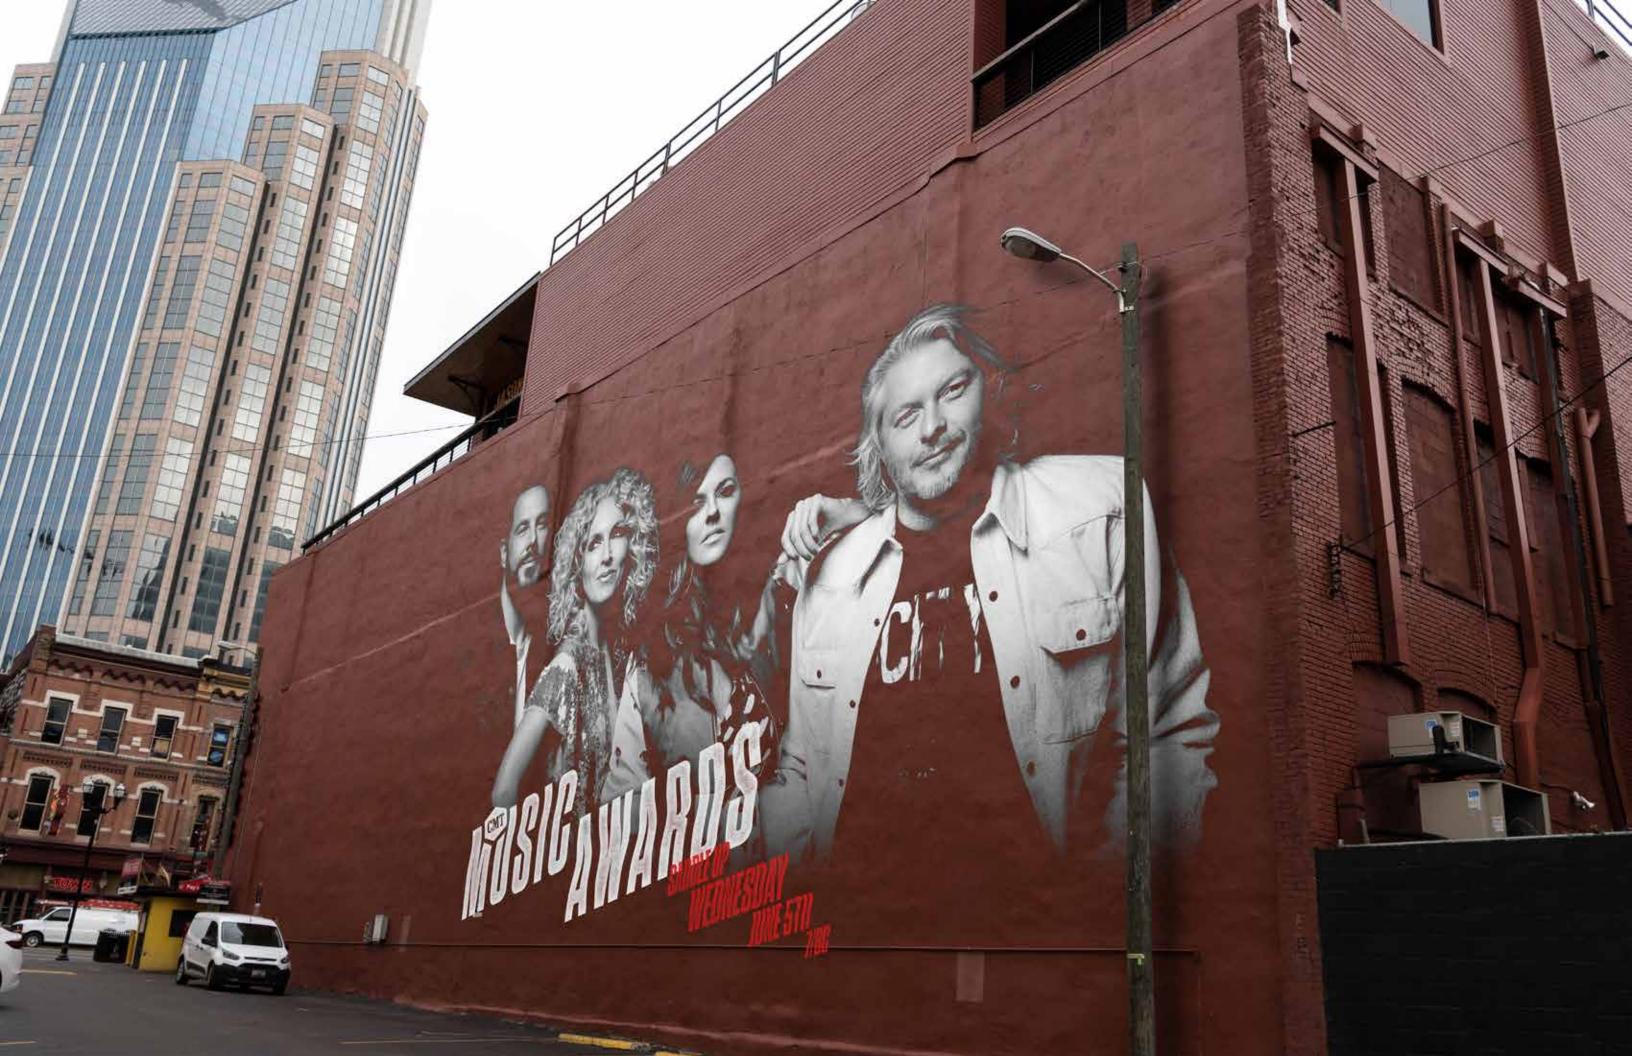

and in

• WARREN: Animating logo, Shortening Music

• RYAN: Editing Reel

• JEFF: Creds + Wrist Bands

GREG: Investigating replacement for crown with Cowboy Hat / Other Icons

DANIEL: Wall Murals, Statue Decor, Billboards, Posters, Instagram, Refining TOOLKIT