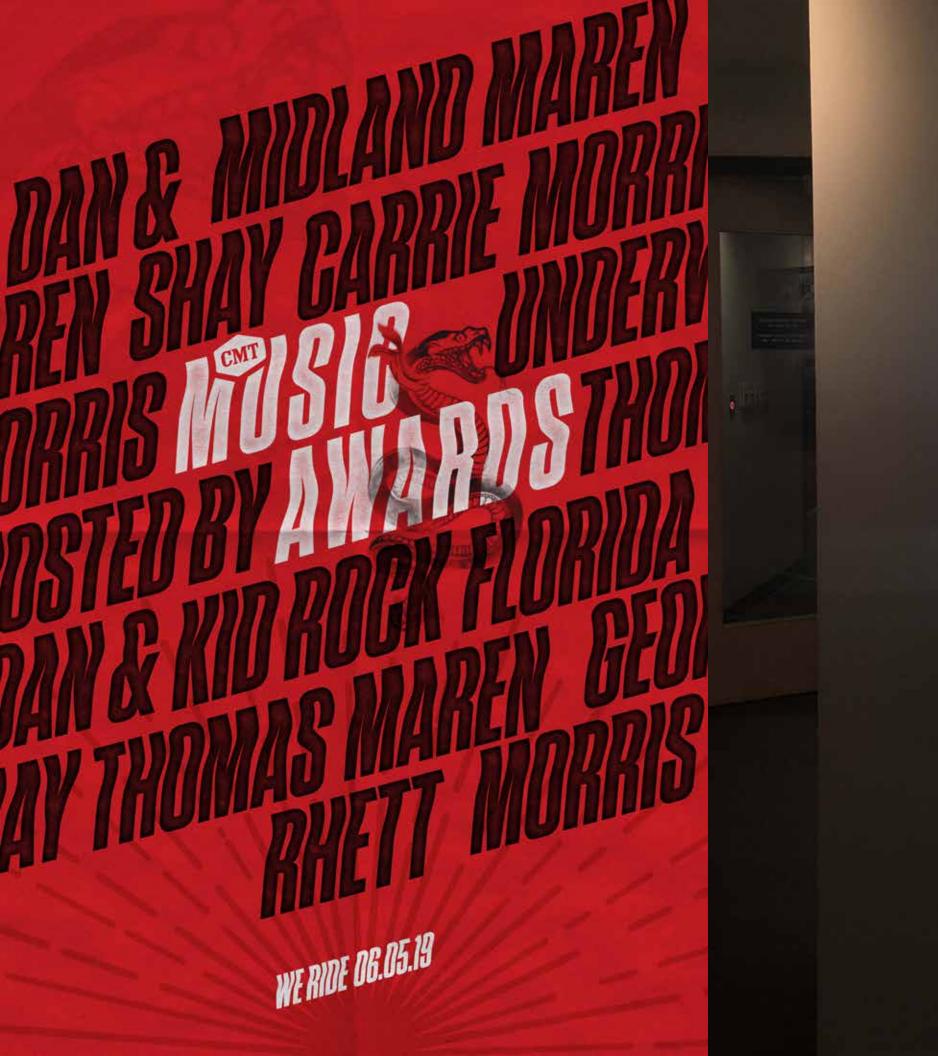

and in

• WARREN: Animating logo, Shortening Music

• RYAN: Editing Reel

• JEFF: Creds + Wrist Bands

GREG: Investigating replacement for crown with Cowboy Hat / Other Icons

DANIEL: Wall Murals, Statue Decor, Billboards, Posters, Instagram, Refining TOOLKIT