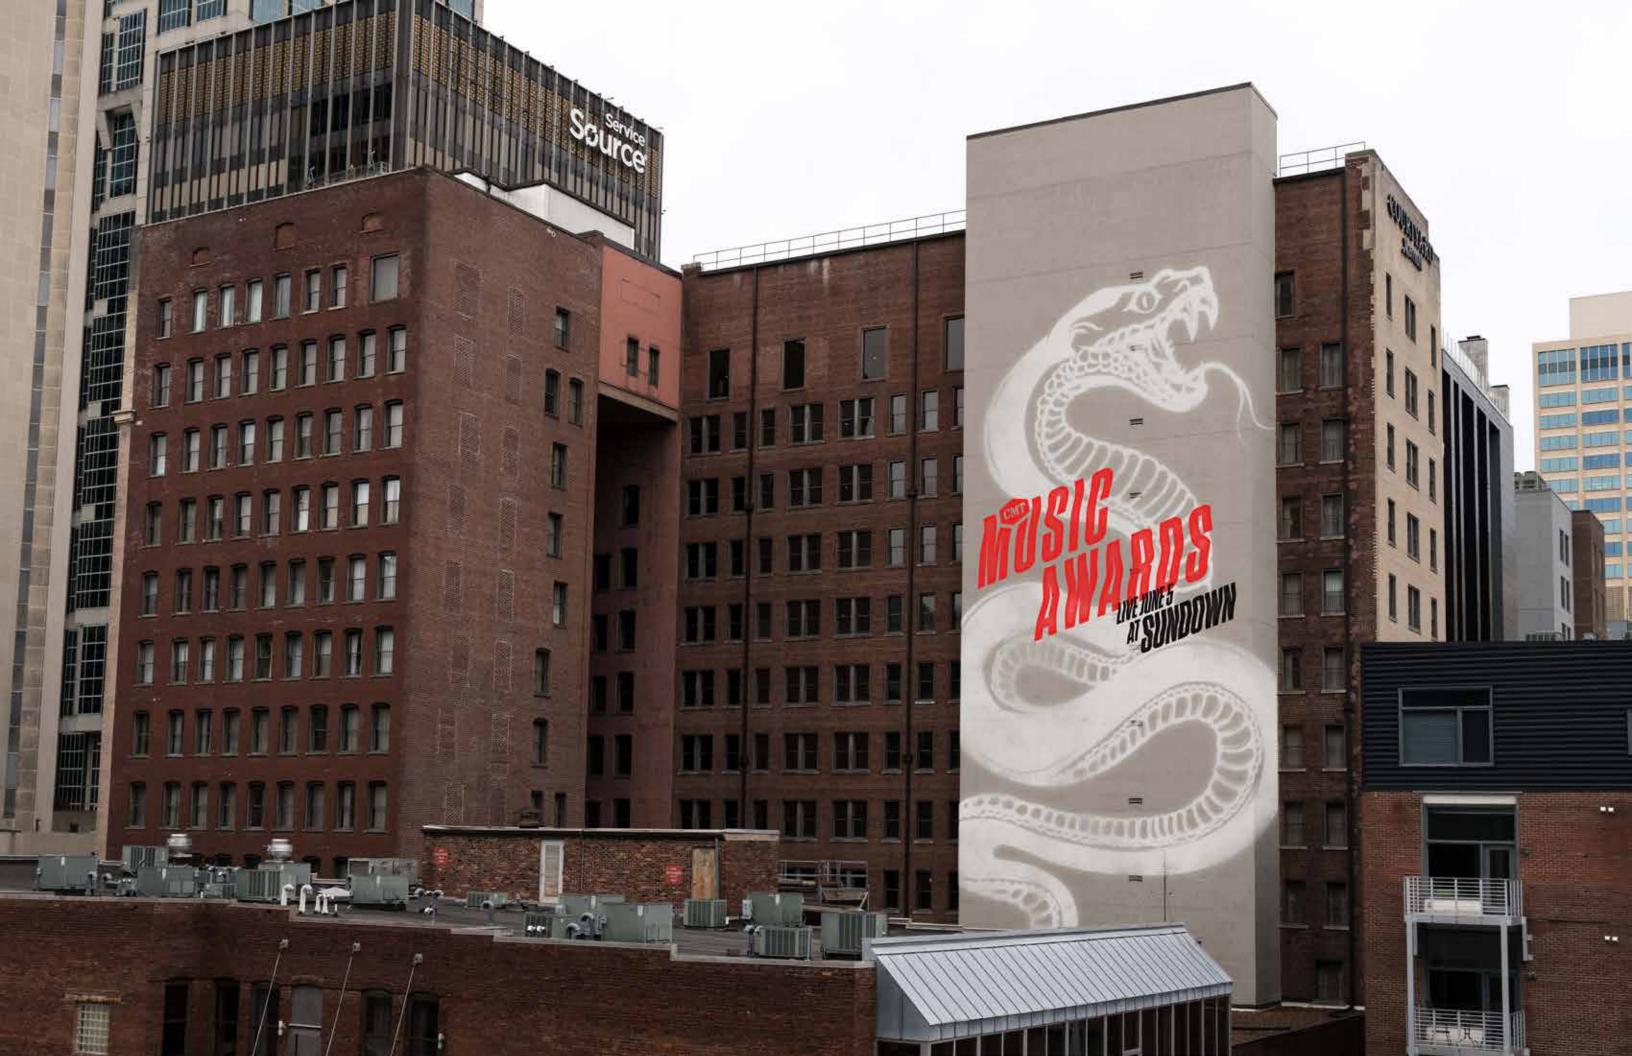

and in

• WARREN: Animating logo, Shortening Music

• RYAN: Editing Reel

• JEFF: Creds + Wrist Bands

GREG: Investigating replacement for crown with Cowboy Hat / Other Icons

DANIEL: Wall Murals, Statue Decor, Billboards, Posters, Instagram, Refining TOOLKIT