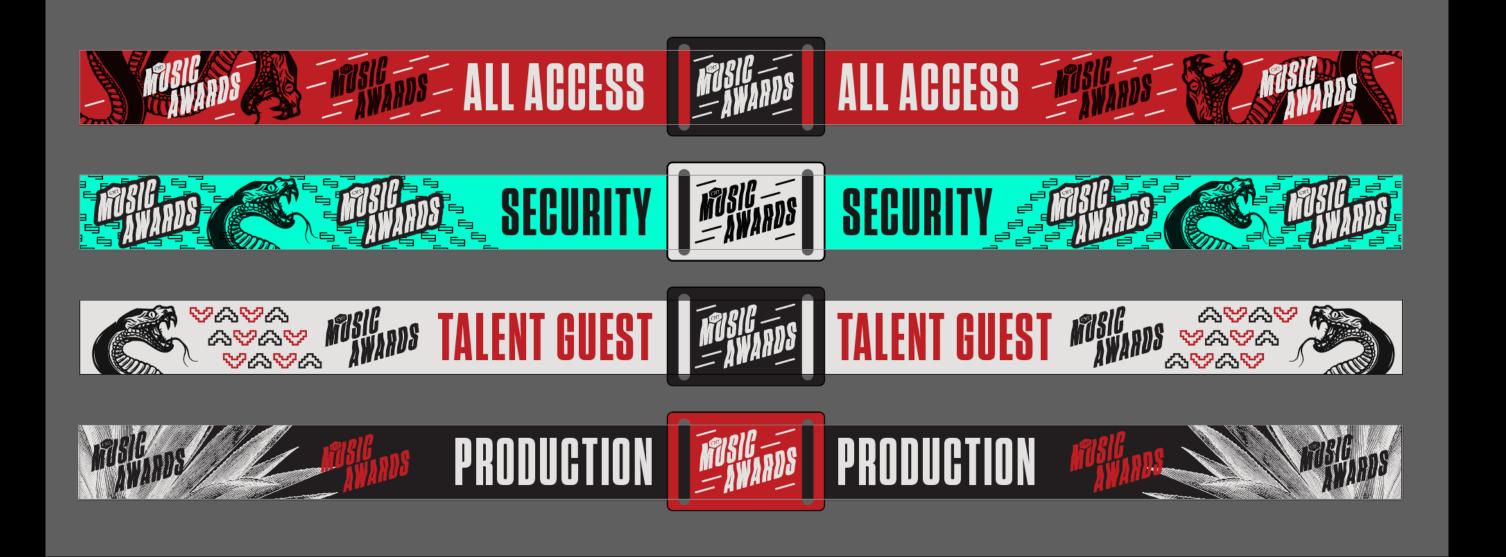

and in

• WARREN: Animating logo, Shortening Music

• RYAN: Editing Reel

• JEFF: Creds + Wrist Bands

GREG: Investigating replacement for crown with Cowboy Hat / Other Icons

DANIEL: Wall Murals, Statue Decor, Billboards, Posters, Instagram, Refining TOOLKIT