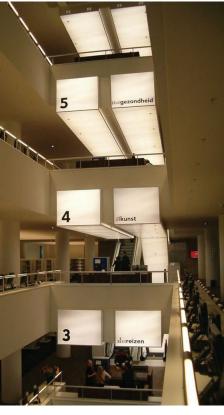

# FLOOR INFO. OPTION BETWEEN ELEVATORS

When the center focus is just "CMT." The floor information can be between the elevators. Vinyl would be easily replaceable.