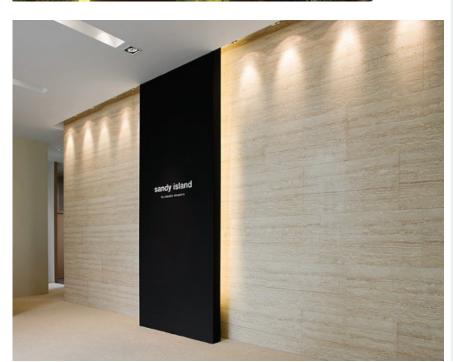

#### LIGHT BOX WITH CMT CUT OUT LEANED AGAINST THE WALL

• Black material would be equivalent of the reflective material on elevators and the above PRADA sign.