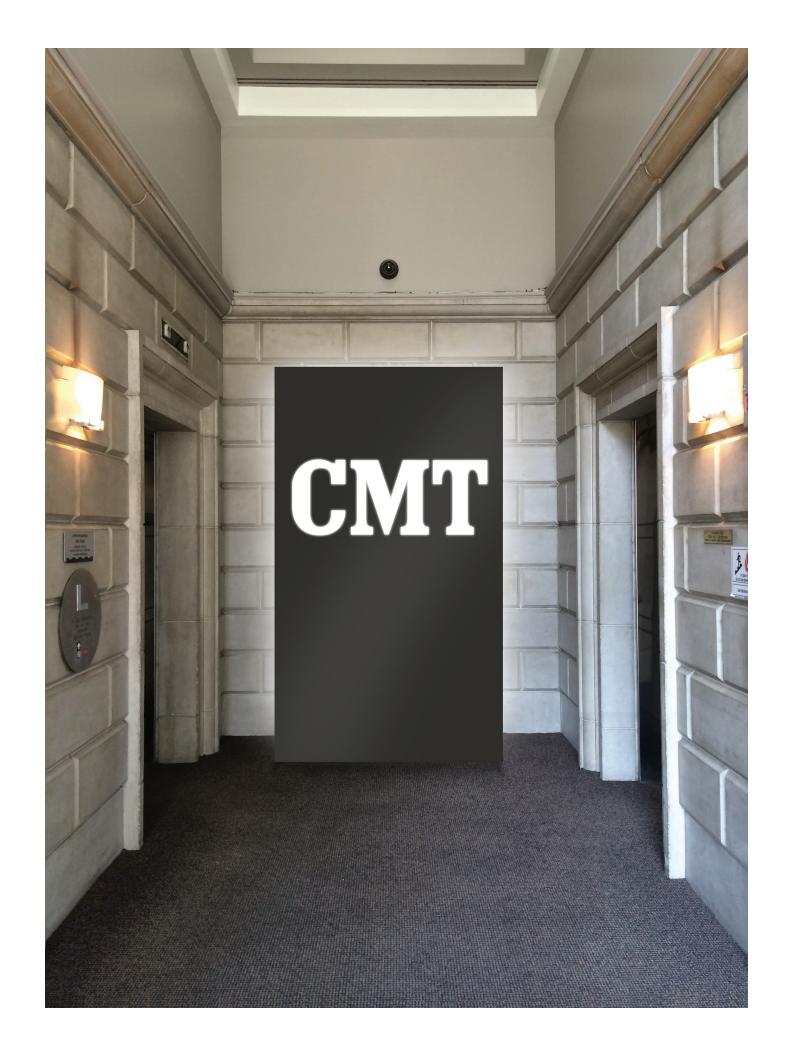

## **OPTION 8**LIGHT BOX WITH CMT CUT

- Black material would be equivalent of the reflective material on elevators and the above PRADA sign.
- Concerned about covering up security camera.

# FLOOR INFO. OPTION BETWEEN ELEVATORS

When the center focus is just "CMT." The floor information can be between the elevators. Vinyl would be easily replaceable.