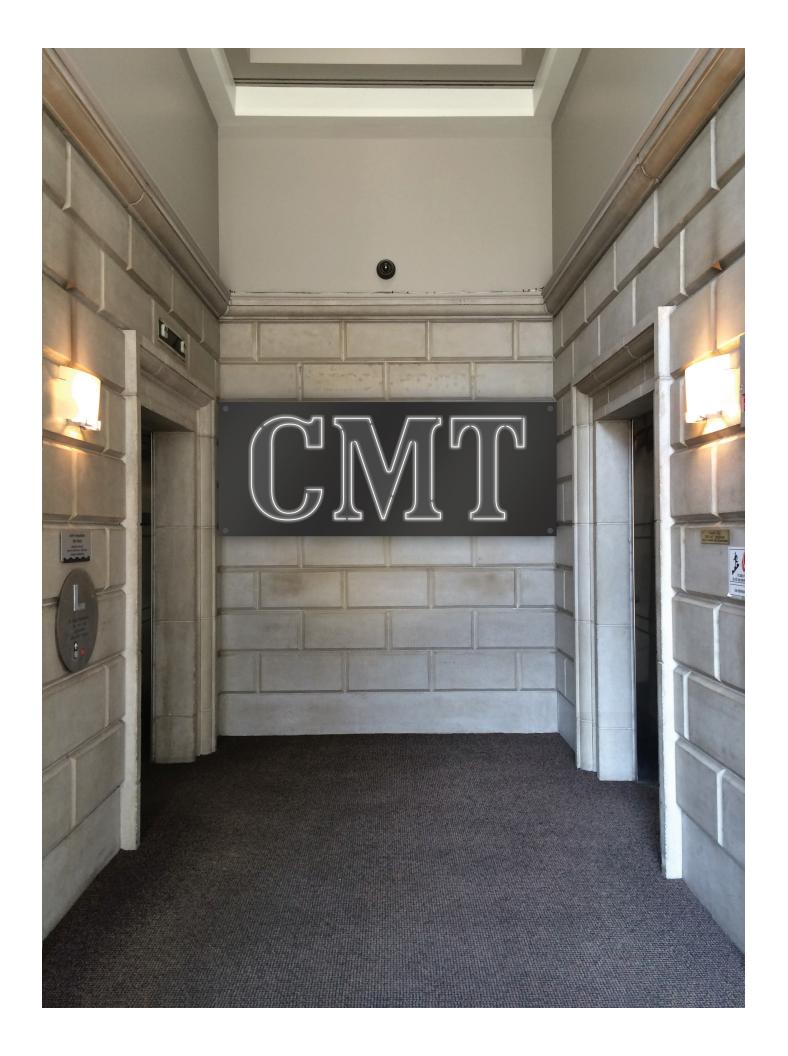

## **OPTION 5**NEON TUBE LIGHTS

• Black material behind lights would be equivalent of the reflective material on elevators and the below PRADA sign.