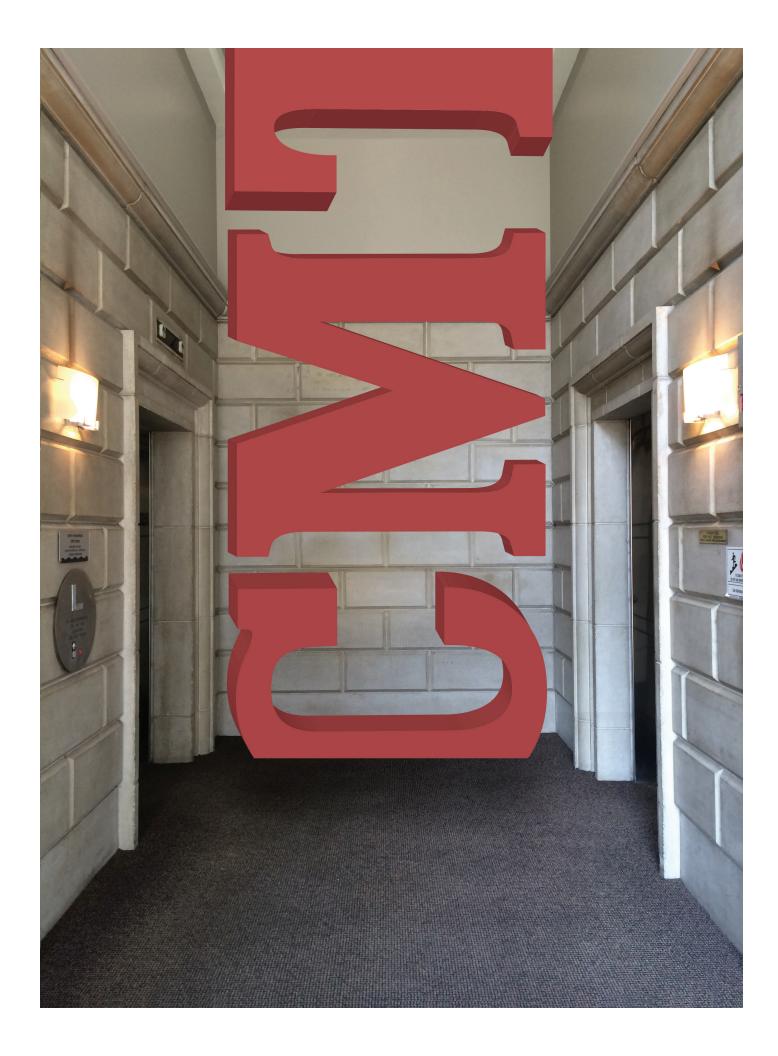

# FLOOR INFO. OPTION BETWEEN ELEVATORS

When the center focus is just "CMT." The floor information can be between the elevators. Vinyl would be easily replaceable.