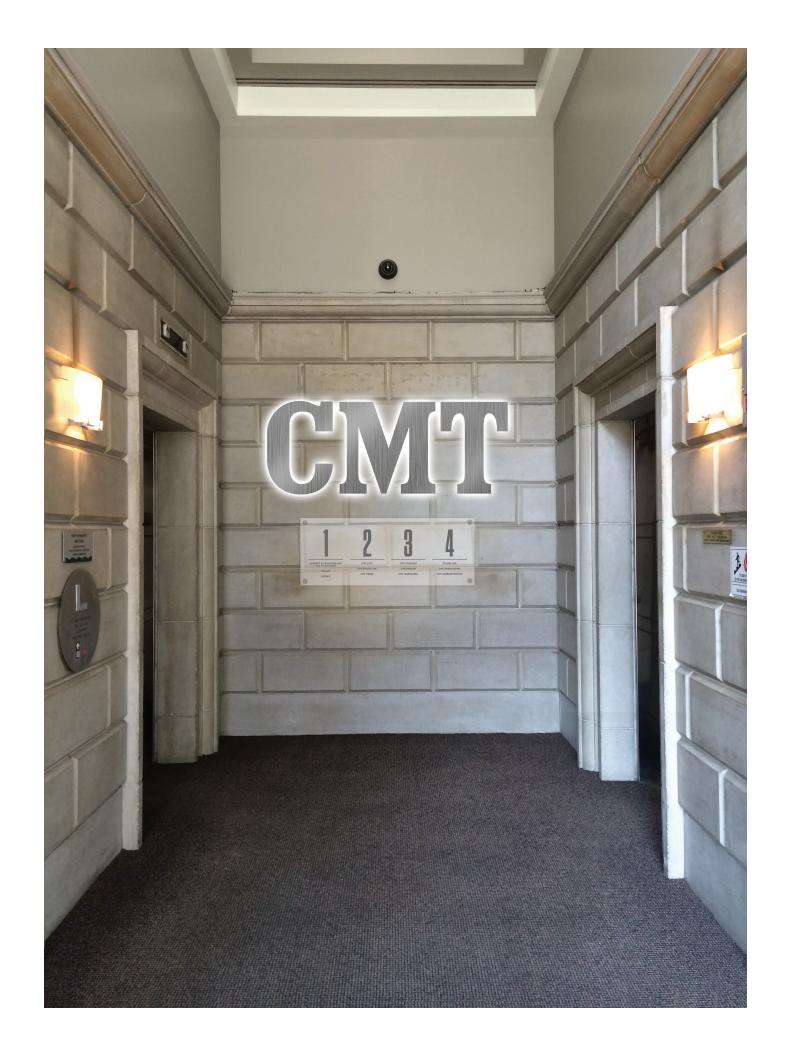

#### STAINLESS STEEL LETTERS WITH LIGHT BEHIND and FLOOR INFO

• Floor information displayed on acrylic with vinyl letters.

#### STAINLESS STEEL LETTERS WITH LIGHT BEHIND

• 2 different layers of dimension. Letters on top of the acrylic piece.