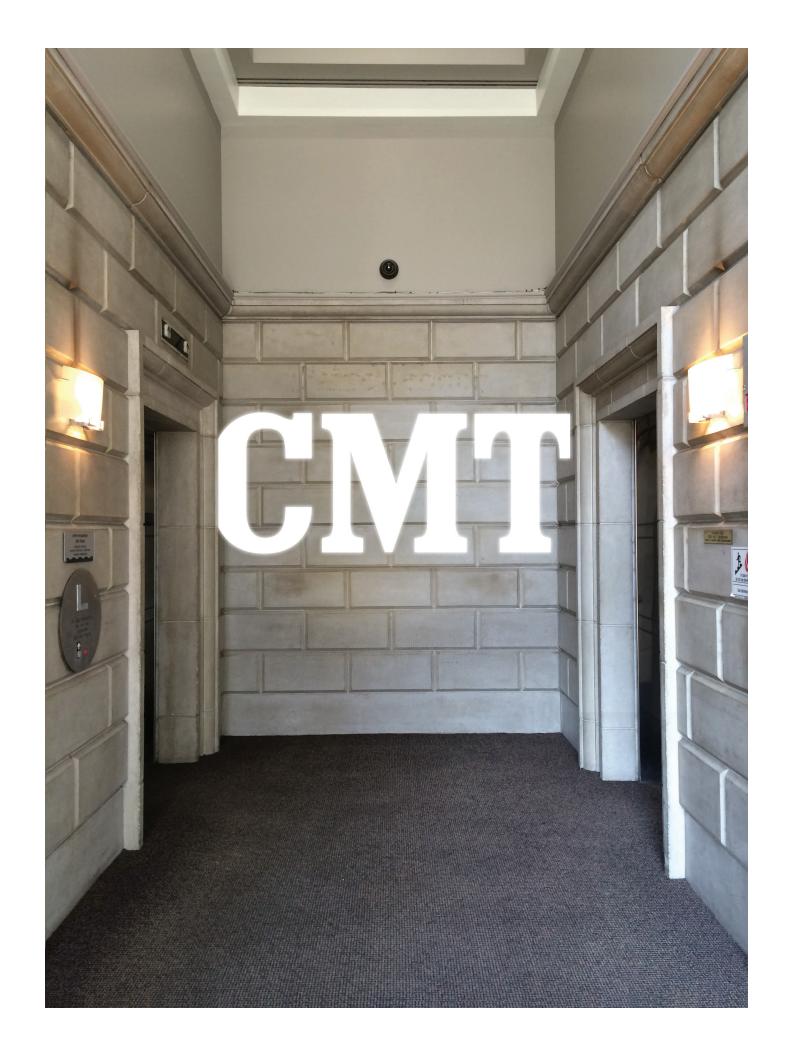

#### LIGHT BOX WITH CMT CUT OUT WITH VINYL FLOOR INFORMATION

- Black material would be equivalent of the reflective material on elevators and the above PRADA sign.
- Stainless steel base.
- Vinyl gray letters. Can be easily updated.

#### LIGHT BOX WITH CMT CUT OUT LEANED AGAINST THE WALL

• Black material would be equivalent of the reflective material on elevators and the above PRADA sign.

## **OPTION 8**LIGHT BOX WITH CMT CUT

- Black material would be equivalent of the reflective material on elevators and the above PRADA sign.
- Concerned about covering up security camera.

# FLOOR INFO. OPTION BETWEEN ELEVATORS

When the center focus is just "CMT." The floor information can be between the elevators. Vinyl would be easily replaceable.