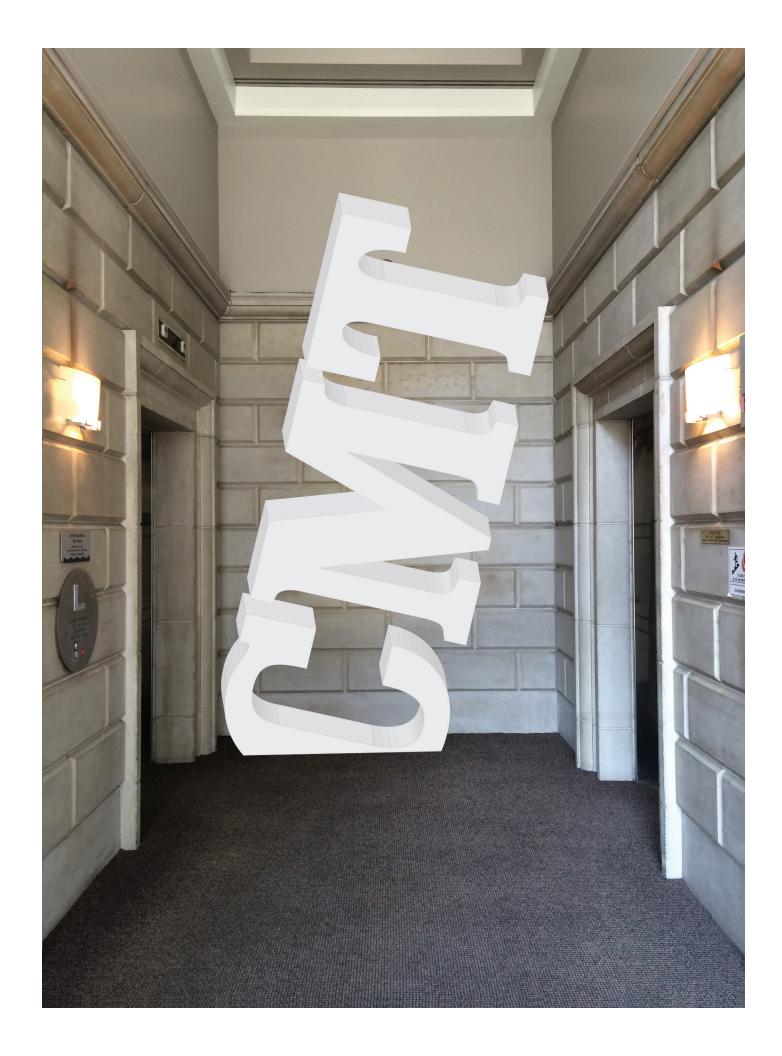

3D LETTERS

# **OPTION 2**3D LIGHT BOX LETTERS

• Not shown: Top of "T" would cut into ceiling.