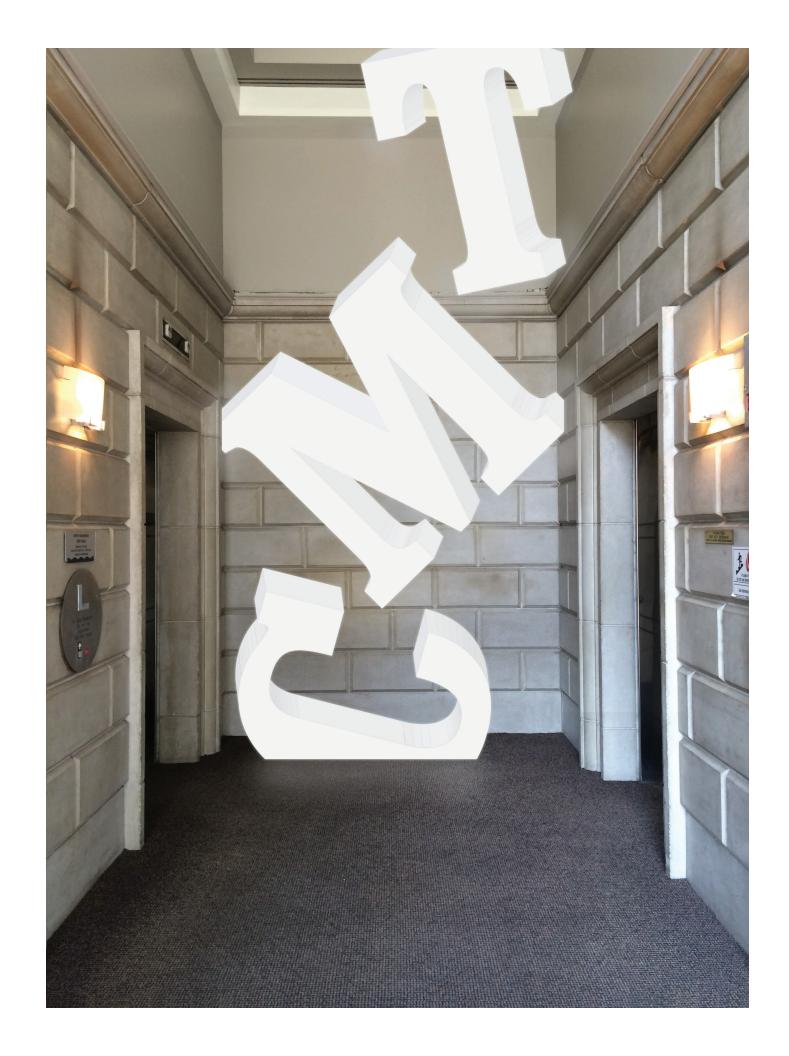

3D LETTERS





# **OPTION 2**3D LIGHT BOX LETTERS



• Not shown: Top of "T" would cut into ceiling.







## **OPTION 3**3D LIGHT BOX LETTERS









3D LETTERS





## **OPTION 5**NEON TUBE LIGHTS







• Black material behind lights would be equivalent of the reflective material on elevators and the below PRADA sign.



#### LIGHT BOX WITH CMT CUT OUT WITH VINYL FLOOR INFORMATION





- Black material would be equivalent of the reflective material on elevators and the above PRADA sign.
- Stainless steel base.
- Vinyl gray letters. Can be easily updated.







#### LIGHT BOX WITH CMT CUT OUT LEANED AGAINST THE WALL





• Black material would be equivalent of the reflective material on elevators and the above PRADA sign.





## **OPTION 8**LIGHT BOX WITH CMT CUT





- Black material would be eq