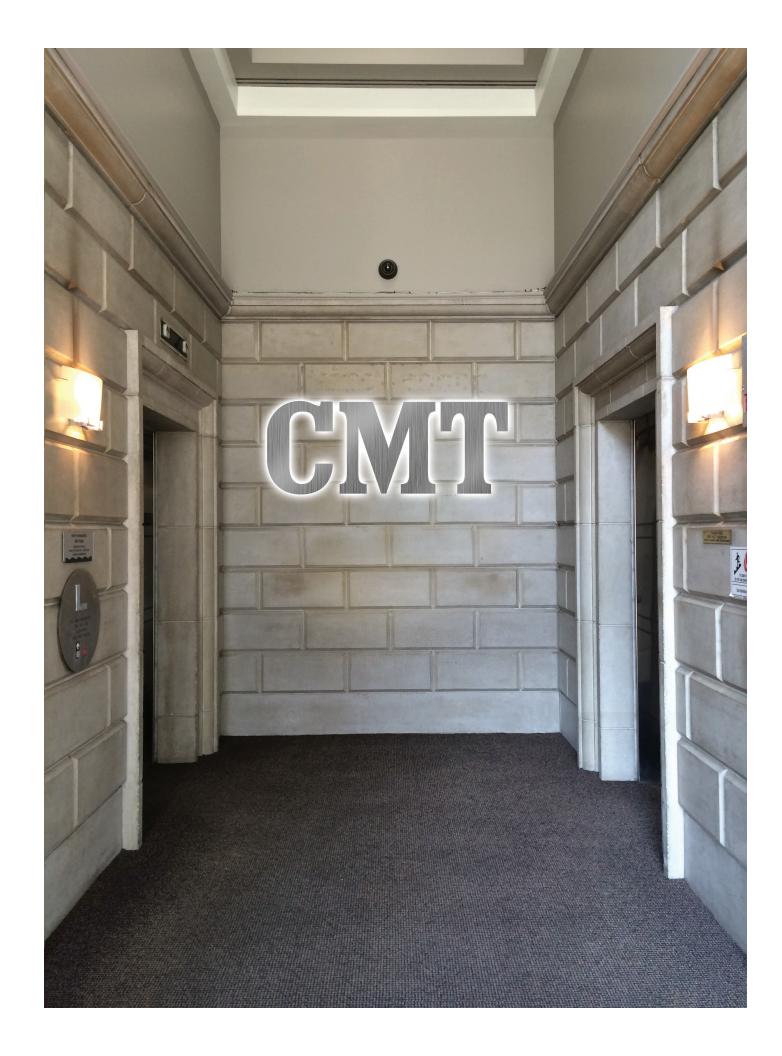

# FLOOR INFO. OPTION BETWEEN ELEVATORS

When the center focus is just "CMT." The floor information can be between the elevators. Vinyl would be easily replaceable.