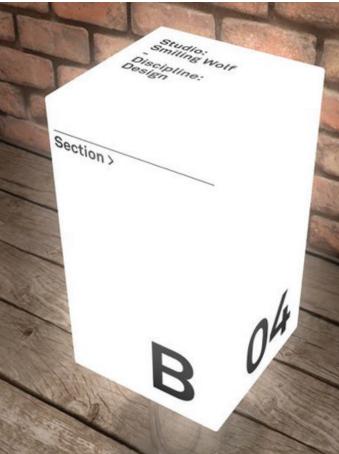

3D LETTERS





# **OPTION 2**3D LIGHT BOX LETTERS



• Not shown: Top of "T" would cut into ceiling.







## **OPTION 3**3D LIGHT BOX LETTERS









3D LETTERS





## **OPTION 5**NEON TUBE LIGHTS







• Black material behind lights would be equivalent of the reflective material on elevators and the below PRADA sign.



#### LIGHT BOX WITH CMT CUT OUT WITH VINYL FLOOR INFORMATION





- Black material would be equivalent of the reflective material on elevators and the above PRADA sign.
- Stainless steel base.
- Vinyl gray letters. Can be easily updated.







#### LIGHT BOX WITH CMT CUT OUT LEANED AGAINST THE WALL





• Black material would be equivalent of the reflective material on elevators and the above PRADA sign.





## **OPTION 8**LIGHT BOX WITH CMT CUT





- Black material would be equivalent of the reflective material on elevators and the above PRADA sign.
- Concerned ab