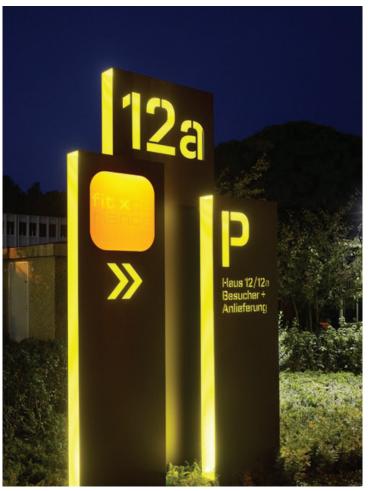

## **OPTION 5**NEON TUBE LIGHTS

• Black material behind lights would be equivalent of the reflective material on elevators and the below PRADA sign.