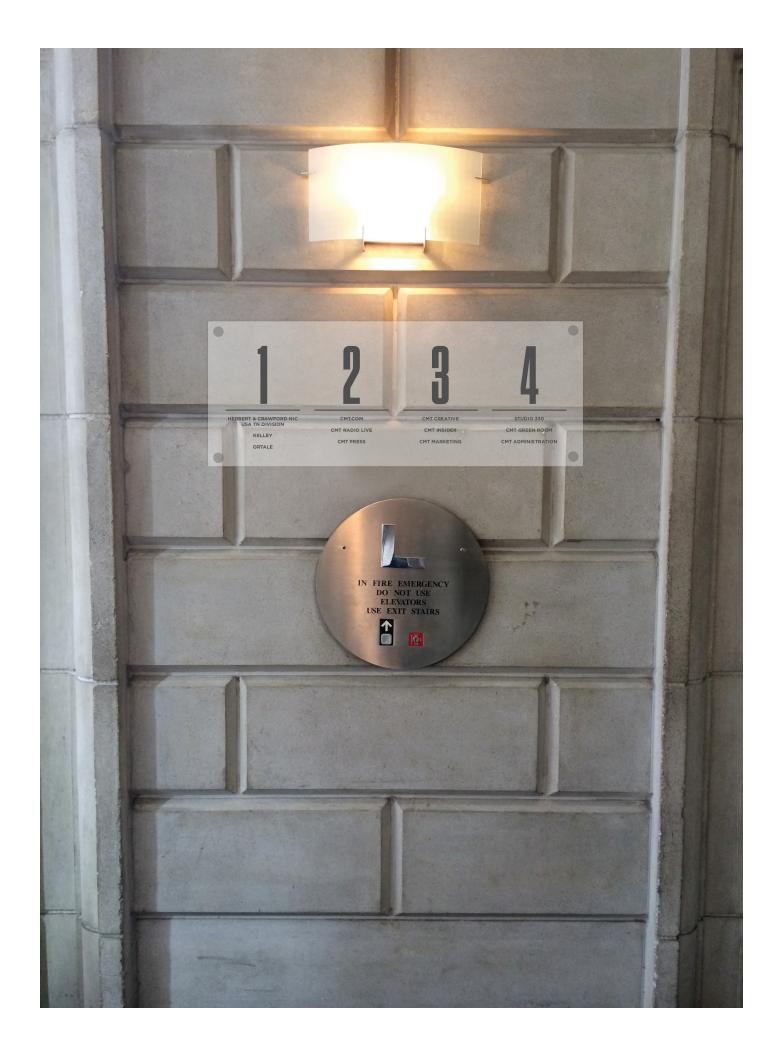

# FLOOR INFO. OPTION BETWEEN ELEVATORS

When the center focus is just "CMT." The floor information can be between the elevators. Vinyl would be easily replaceable.