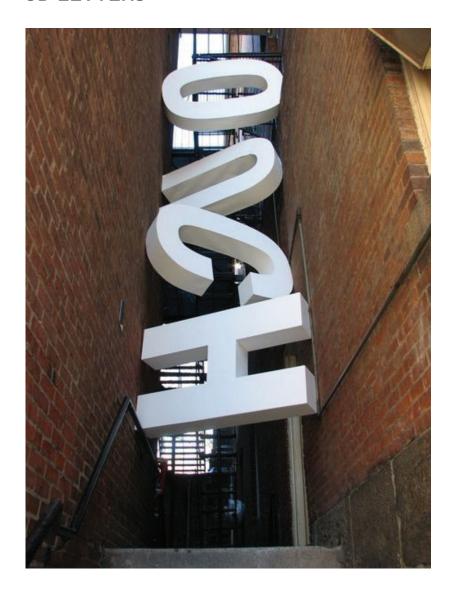

3D LETTERS





# **OPTION 2**3D LIGHT BOX LETTERS



• Not shown: Top of "T" would cut into ceiling.







## **OPTION 3**3D LIGHT BOX LETTERS









3D LETTERS





## **OPTION 5**NEON TUBE LIGHTS







• Black material behind lights would be equivalent of the reflective material on elevators and the below PRADA sign.



#### LIGHT BOX WITH CMT CUT OUT WITH VINYL FLOOR INFORMATION





- Black material would be equivalent of the reflective material on elevators and the above PRADA sign.
- Stainless steel base.
- Vinyl gray letters. Can be easily updated.







#### LIGHT BOX WITH CMT CUT OUT LEANED AGAINST THE WALL





• Black material would be equivalent of the reflective material on elevators and the above PRADA sign.





## **OPTION 8**LIGHT BOX WITH CMT CUT





- Black material would be