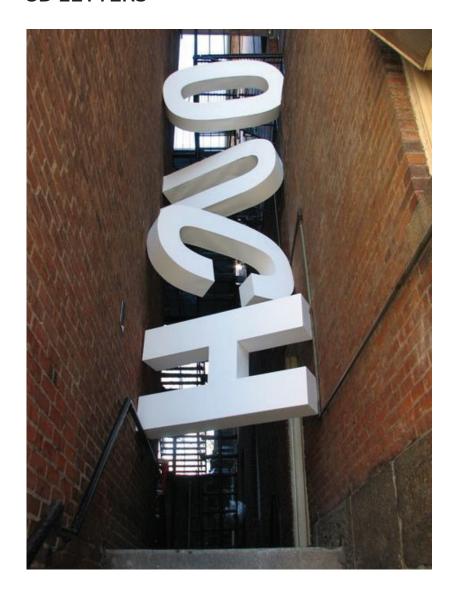

# **OPTION 2**3D LIGHT BOX LETTERS

• Not shown: Top of "T" would cut into ceiling.