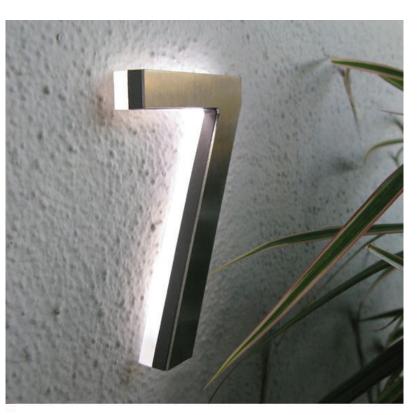

# **OPTION 9**STAINLESS STEEL LETTERS WITH LIGHT BEHIND

#### STAINLESS STEEL LETTERS WITH LIGHT BEHIND

• 2 different layers of dimension. Letters on top of the acrylic piece.