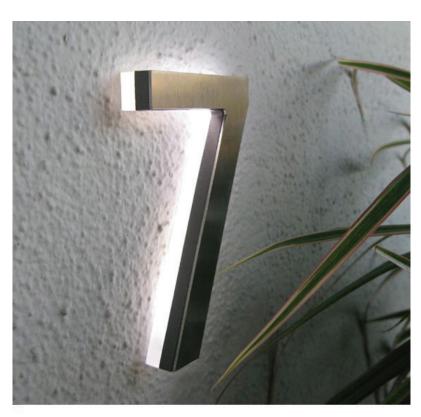

reflective material on elevators and the below PRADA sign.



#### LIGHT BOX WITH CMT CUT OUT WITH VINYL FLOOR INFORMATION





- Black material would be equivalent of the reflective material on elevators and the above PRADA sign.
- Stainless steel base.
- Vinyl gray letters. Can be easily updated.







#### LIGHT BOX WITH CMT CUT OUT LEANED AGAINST THE WALL





• Black material would be equivalent of the reflective material on elevators and the above PRADA sign.





## **OPTION 8**LIGHT BOX WITH CMT CUT





- Black material would be equivalent of the reflective material on elevators and the above PRADA sign.
- Concerned about covering up security camera.





# **OPTION 9**STAINLESS STEEL LETTERS WITH LIGHT BEHIND







#### STAINLESS STEEL LETTERS WITH LIGHT BEHIND and FLOOR INFO





• Floor information displayed on acrylic with vinyl letters.



#### STAINLESS STEEL LETTERS WITH LIGHT BEHIND





• 2 different layers of dimension. Letters on top of the acrylic piece.



# FLOOR INFO. OPTION BETWEEN ELEVATORS

When the center focus is just "CMT." The floor information can be between the elevators. Vinyl would be easily replaceable.