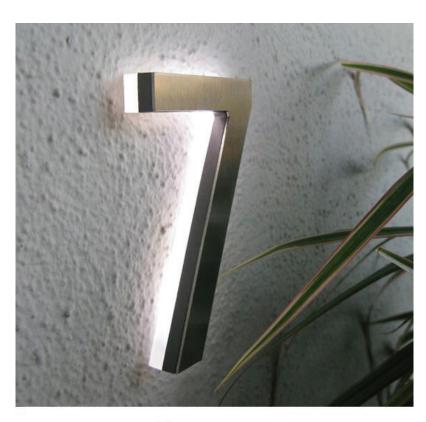

# **OPTION 9**STAINLESS STEEL LETTERS WITH LIGHT BEHIND

#### STAINLESS STEEL LETTERS WITH LIGHT BEHIND

• 2 different layers of dimension. Letters on top of the acrylic piece.