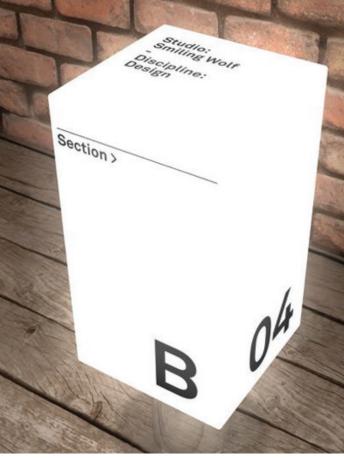

3D LETTERS





# **OPTION 2**3D LIGHT BOX LETTERS



• Not shown: Top of "T" would cut into ceiling.







## **OPTION 3**3D LIGHT BOX LETTERS









3D LETTERS





## **OPTION 5**NEON TUBE LIGHTS







• Black material behind lights would be equivalent of the reflective material on elevators and the below PRADA sign.



#### LIGHT BOX WITH CMT CUT OUT WITH VINYL FLOOR INFORMATION





- Black material would be equivalent of the reflective material on elevators and the above PRADA sign.
- Stainless steel base.
- Vinyl gray letters. Can be easily updated.







#### LIGHT BOX WITH CMT CUT OUT LEANED AGAINST THE WALL





• Black material would be equivalent of the reflective material on elevators and the above PRADA sign.





## **OPTION 8**LIGHT BOX WITH CMT CUT





- Black material would be equivalent of the reflective material on elevators and the above PRADA sign.
- Concerned about covering up security camera.





# **OPT