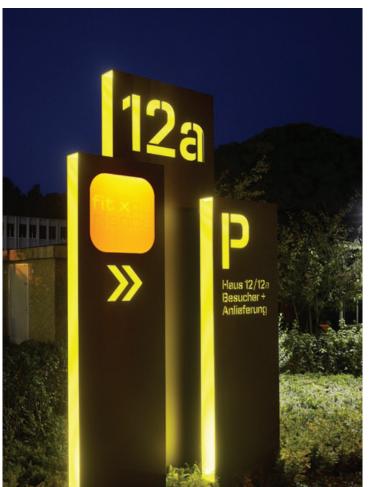

## **OPTION 5**NEON TUBE LIGHTS

• Black material behind lights would be equivalent of the reflective material on elevators and the below PRADA sign.