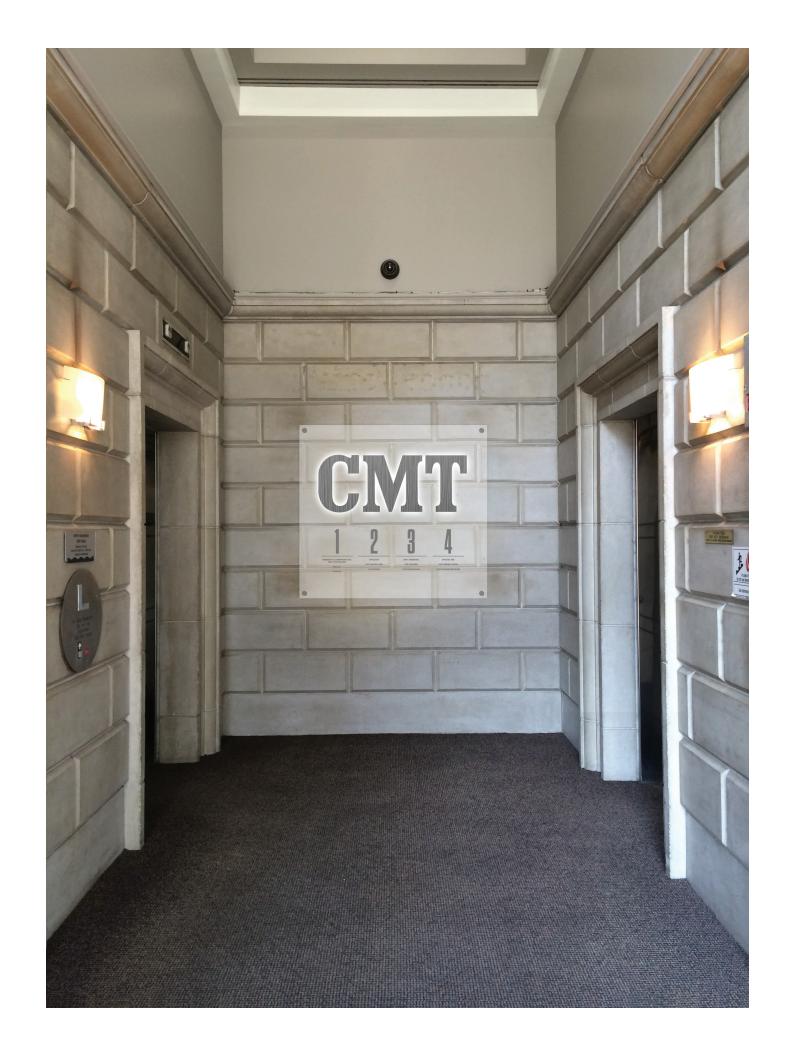

# FLOOR INFO. OPTION BETWEEN ELEVATORS

When the center focus is just "CMT." The floor information can be between the elevators. Vinyl would be easily replaceable.