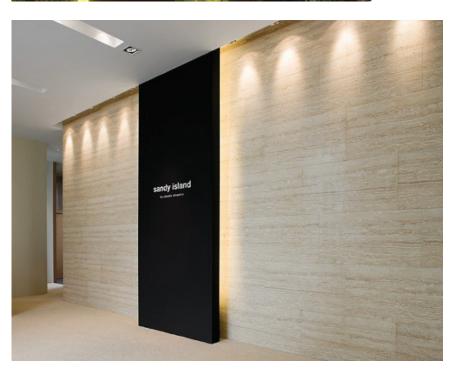

#### LIGHT BOX WITH CMT CUT OUT LEANED AGAINST THE WALL

• Black material would be equivalent of the reflective material on elevators and the above PRADA sign.