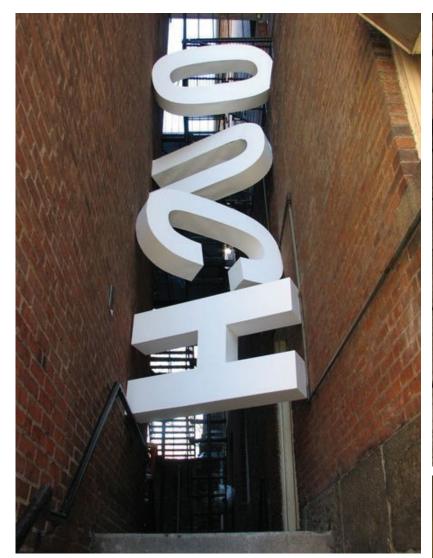

# **OPTION 2**3D LIGHT BOX LETTERS

• Not shown: Top of "T" would cut into ceiling.

## **OPTION 3**3D LIGHT BOX LETTERS

3D LETTERS