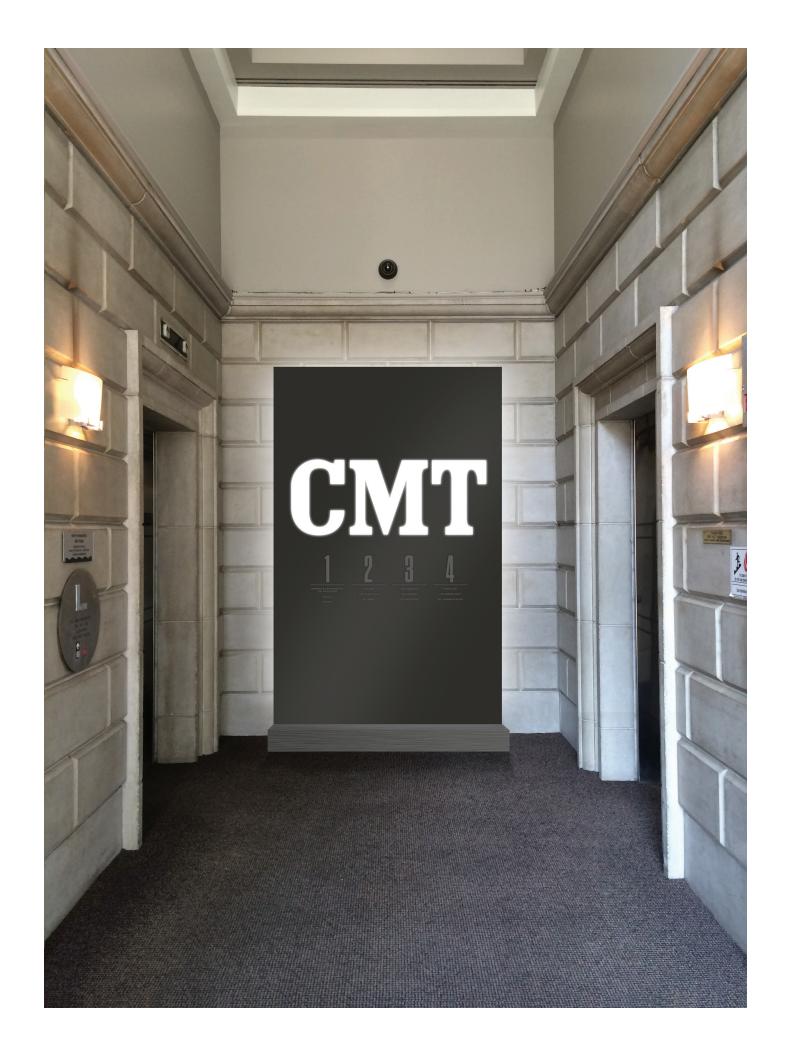

#### LIGHT BOX WITH CMT CUT OUT WITH VINYL FLOOR INFORMATION

- Black material would be equivalent of the reflective material on elevators and the above PRADA sign.
- Stainless steel base.
- Vinyl gray letters. Can be easily updated.