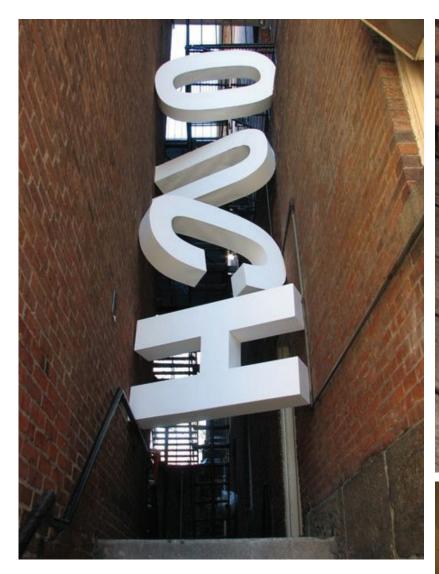

3D LETTERS





# **OPTION 2**3D LIGHT BOX LETTERS



• Not shown: Top of "T" would cut into ceiling.







## **OPTION 3**3D LIGHT BOX LETTERS









3D LETTERS





## **OPTION 5**NEON TUBE LIGHTS







• Black material behind lights would be equivalent of the reflective material on elevators and the below PRADA sign.



#### LIGHT BOX WITH CMT CUT OUT WITH VINYL FLOOR INFORMATION





- Black material would be equivalent of the reflective material on elevators and the above PRADA sign.
- Stainless steel base.
- Vinyl gray letters. Can be easily updated.







#### LIGHT BOX WITH CMT CUT OUT LEANED AGAINST THE WALL





• Black material would be equivalent of the reflective material on elevators and the above PRADA sign.





## **OPTION 8**LIGHT BOX WITH CMT CUT





- Black material would be equivalent of the reflective material on