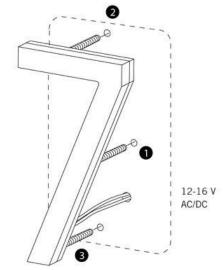

# **OPTION 9**STAINLESS STEEL LETTERS WITH LIGHT BEHIND

#### STAINLESS STEEL LETTERS WITH LIGHT BEHIND

• 2 different layers of dimension. Letters on top of the acrylic piece.