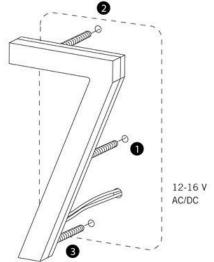

# **OPTION 9**STAINLESS STEEL LETTERS WITH LIGHT BEHIND

#### STAINLESS STEEL LETTERS WITH LIGHT BEHIND

• 2 different layers of dimension. Letters on top of the acrylic piece.