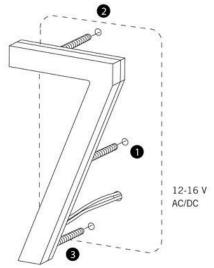

flective material on elevators and the below PRADA sign.



#### LIGHT BOX WITH CMT CUT OUT WITH VINYL FLOOR INFORMATION





- Black material would be equivalent of the reflective material on elevators and the above PRADA sign.
- Stainless steel base.
- Vinyl gray letters. Can be easily updated.







#### LIGHT BOX WITH CMT CUT OUT LEANED AGAINST THE WALL





• Black material would be equivalent of the reflective material on elevators and the above PRADA sign.





## **OPTION 8**LIGHT BOX WITH CMT CUT





- Black material would be equivalent of the reflective material on elevators and the above PRADA sign.
- Concerned about covering up security camera.





# **OPTION 9**STAINLESS STEEL LETTERS WITH LIGHT BEHIND







#### STAINLESS STEEL LETTERS WITH LIGHT BEHIND and FLOOR INFO





• Floor information displayed on acrylic with vinyl letters.



#### STAINLESS STEEL LETTERS WITH LIGHT BEHIND





• 2 different layers of dimension. Letters on top of the acrylic piece.



# FLOOR INFO. OPTION BETWEEN ELEVATORS

When the center focus is just "CMT." The floor information can be between the elevators. Vinyl would be easily replaceable.