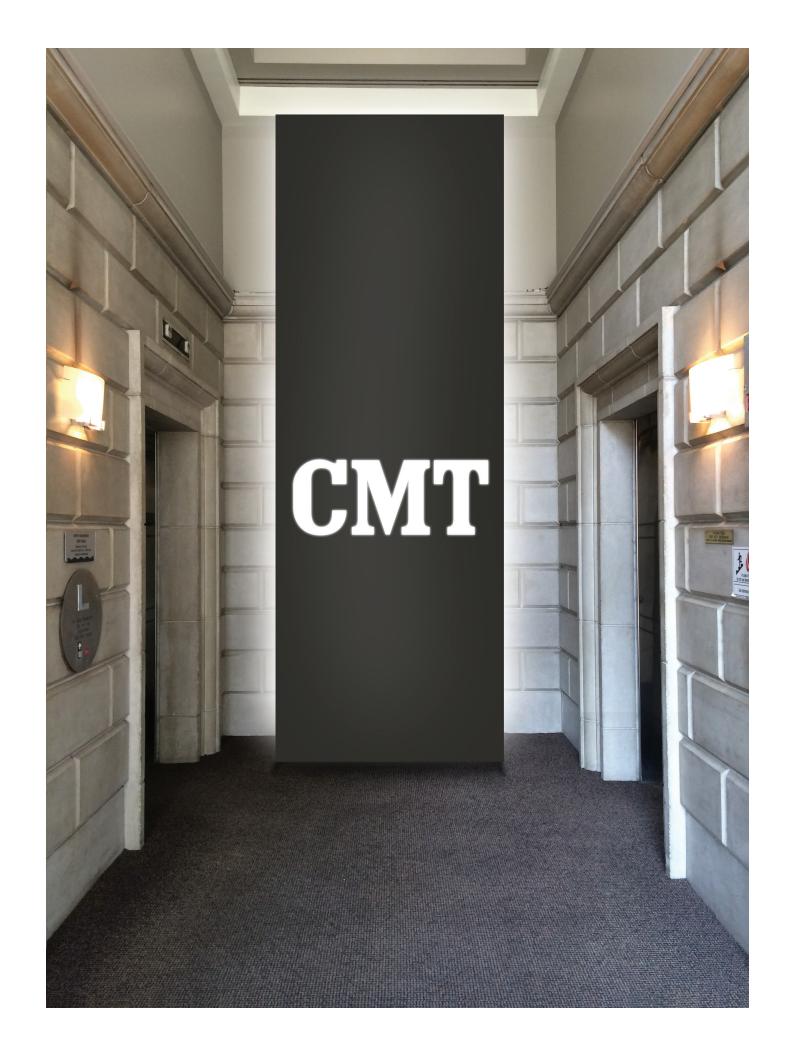

# FLOOR INFO. OPTION BETWEEN ELEVATORS

When the center focus is just "CMT." The floor information can be between the elevators. Vinyl would be easily replaceable.