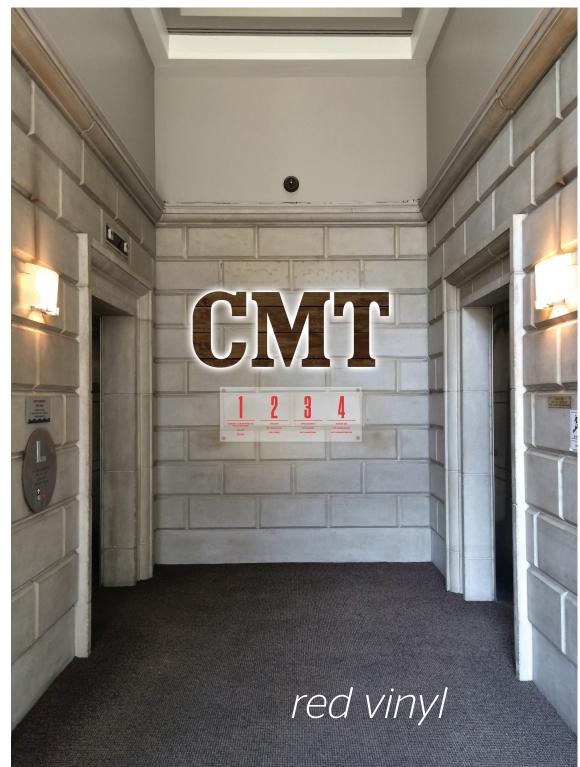

### **FLOOR INFO. OPTION BETWEEN ELEVATORS** When the center focus is just "CMT." The floor information can be between the elevators. Vinyl would be easily replaceable.