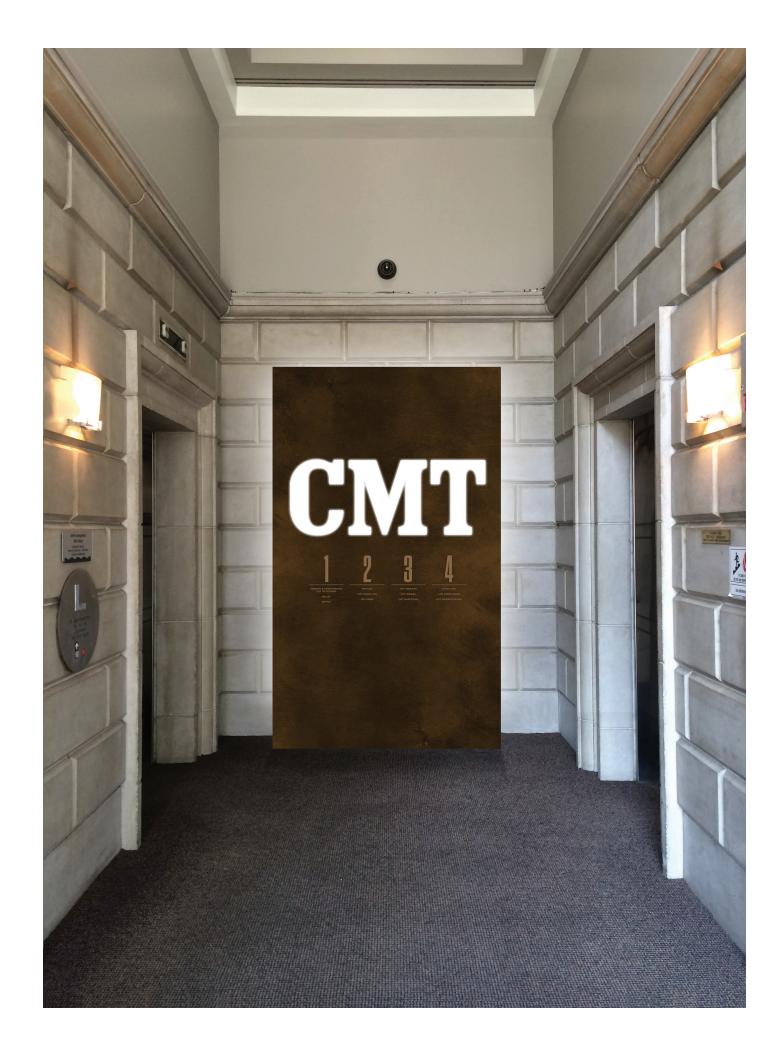

### **FLOOR INFO. OPTION BETWEEN ELEVATORS** When the center focus is just "CMT." The floor information can be between the elevators. Vinyl would be easily replaceable.