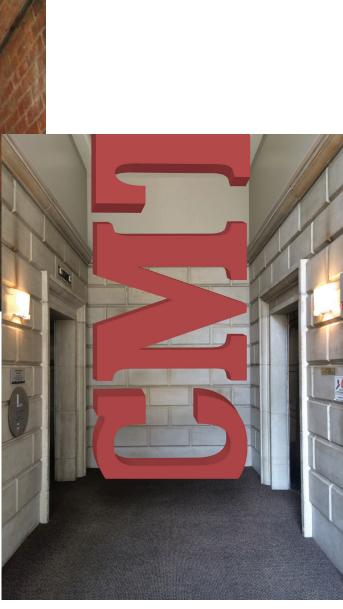

### **OPTION 3** STAINED CONRETE WITH CMT CUT OUT WITH VINYL FLOOR INFO. LIGHT SHINING THROUGH CMT AND OUTSIDE EDGES

THE MUSEUM OF CHINESE IN ANDROA GAATEFULT ACONOMILICAES THE GENEROSITY OF OUR FAMOR OF SUMPORTERS (DOD'T TO MEDIAN)