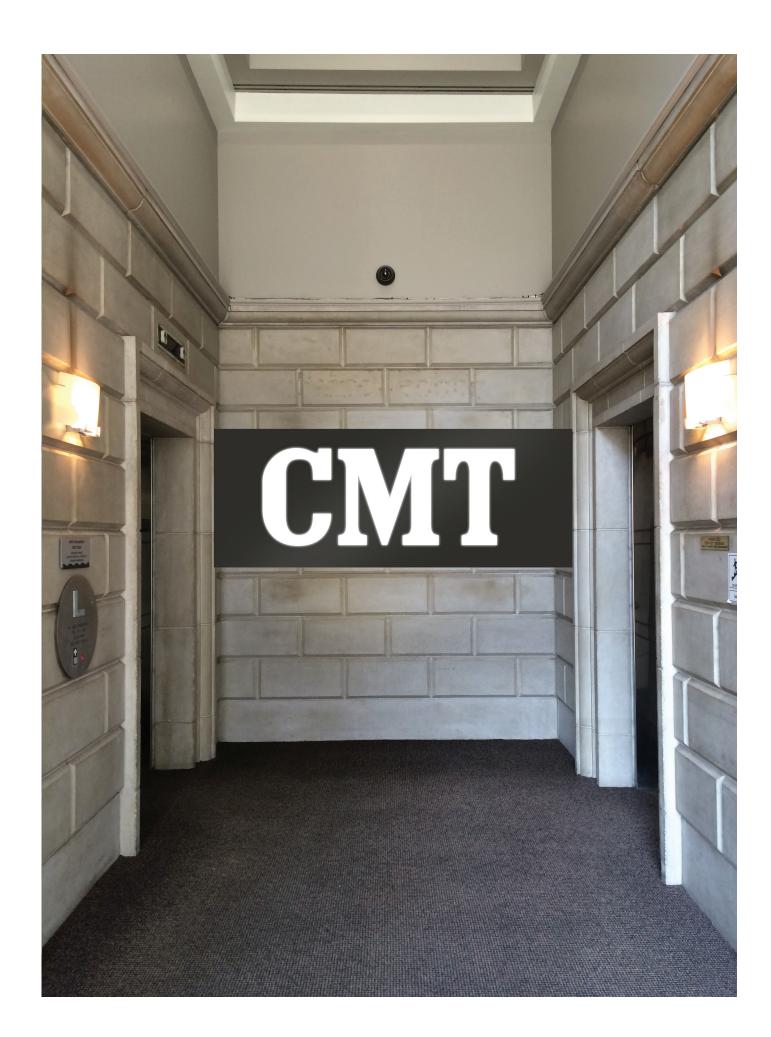

### **OPTION 3** STAINED CONRETE WITH CMT CUT OUT WITH VINYL FLOOR INFO. LIGHT SHINING THROUGH CMT AND OUTSIDE EDGES

THE MUSEUM OF CHINESE IN ANDROA GAATEFULT ACONOMILICAES THE GENEROSITY OF OUR FAMOR OF SUMPORTERS (DOD'T TO MEDIAN)