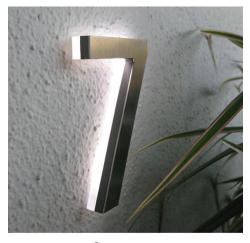

Carlos and Malarita Malarita and Malarita Malarita Malarita Manager Manharita Mangara Manager Manharita Mangara Manager Manharita Manager Manharita Manager Malarita Manager Malarita

operations that assessed



### **OPTION 4** METAL. CMT & NUMBERS CUT OUT WITH LIGHTING SHINING THROUGH. CMT WOOD PIECE STANDING OFF IN FRONT. WOOD BASE. DARK GRAY VINYL.



### **OPTION 5** WOOD PANELS WITH CMT CUT OUT. LIGHT SHINING THROUGH. DARK BROWN VINYL ON ACRYLIC STAND OFF PIECE.





# **OPTION 6**

DARK WOOD WITH CMT & LETTERS STEEL BASE. SILVER VINYL.

DON'T HAVE TO NECESSARILY USE REAL WOOD, COULD HAVE VENEER.

### DARK WOOD WITH CMT & LETTERS CUT OUT. LIGHT SHINING THROUGH.



### **OPTION7** STEEL CUTOUT OVER WOOD. BROWN VINYL.





### **OPTION 8** WOOD PANELS WITH LIGHT BEHIND. GRAY VINYL.









## **OPTION9** DARKER WOOD. POSSIBLE VENEER. WHITE VINYL.





### **OPTION 10** STEEL LETTERS WITH LIGHT BEHIND.



## **OPTION 11** BLACK REFLECTIVE MATERIAL WITH LETTERS CUT OUT AND LIGHT BEHIND.





### **FLOOR INFO. OPTION BETWEEN ELEVATORS** When the center focus is just "CMT." The floor information can be between the elevators. Vinyl would be easily replaceable.