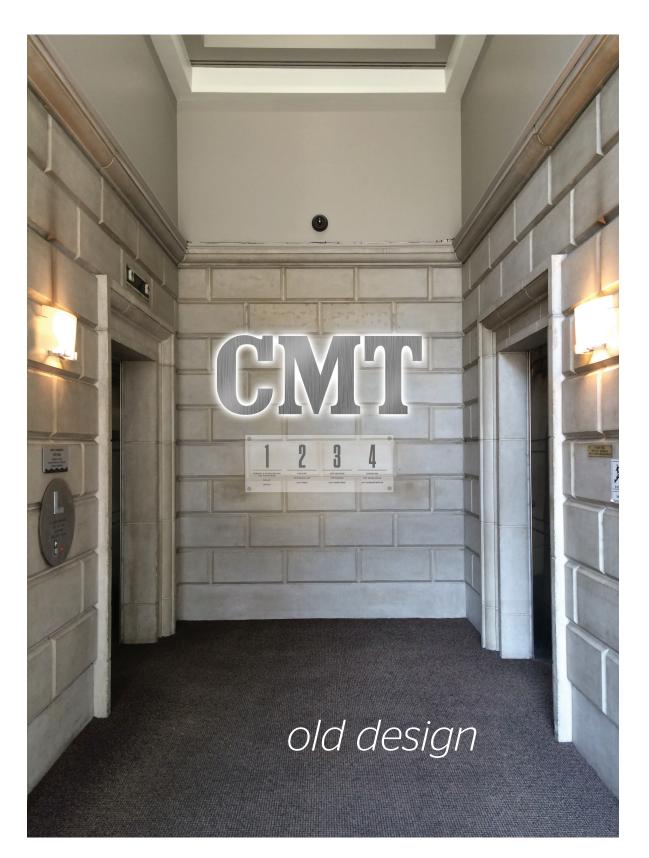

### **FLOOR INFO. OPTION BETWEEN ELEVATORS** When the center focus is just "CMT." The floor information can be between the elevators. Vinyl would be easily replaceable.