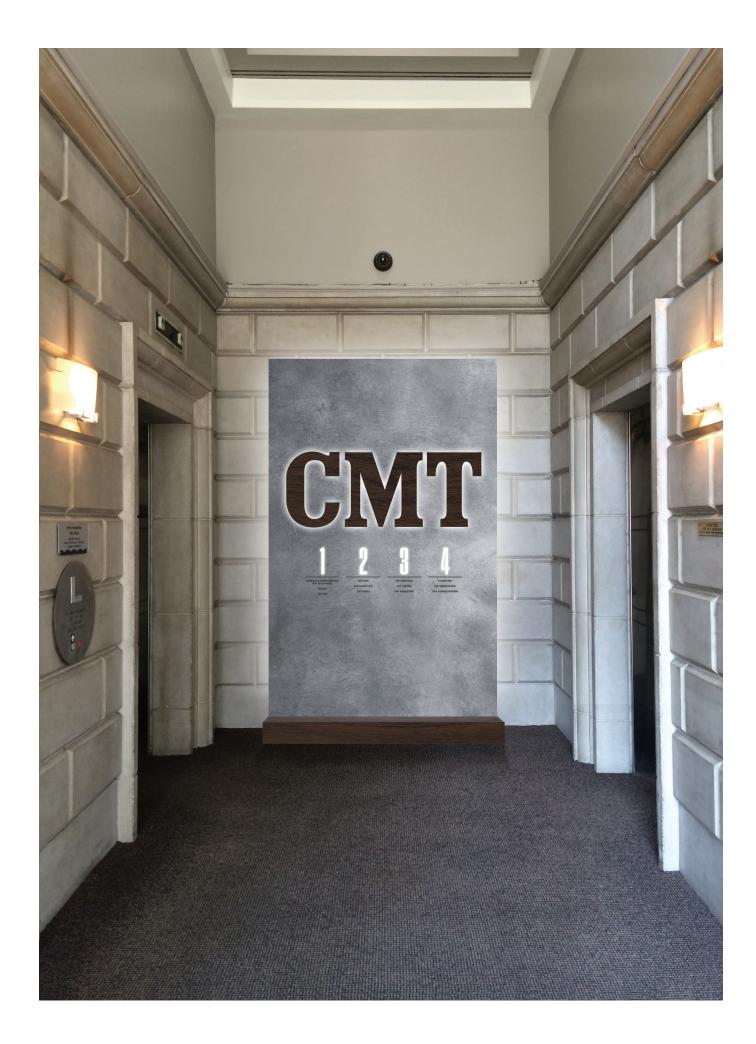

### **OPTION 3** STAINED CONRETE WITH CMT CUT OUT WITH VINYL FLOOR INFO. LIGHT SHINING THROUGH CMT AND OUTSIDE EDGES

THE MUSEUM OF CHINESE IN ANDROA GAATEFULT ACONOMILICAES THE GENEROSITY OF OUR FAMOR OF SUMPORTERS (DOD'T TO MEDIAN)

### **OPTION 4** METAL. CMT & NUMBERS CUT OUT WITH LIGHTING SHINING THROUGH. CMT WOOD PIECE STANDING OFF IN FRONT. WOOD BASE. DARK GRAY VINYL.

### **FLOOR INFO. OPTION BETWEEN ELEVATORS** When the center focus is just "CMT." The floor information can be between the elevators. Vinyl would be easily replaceable.