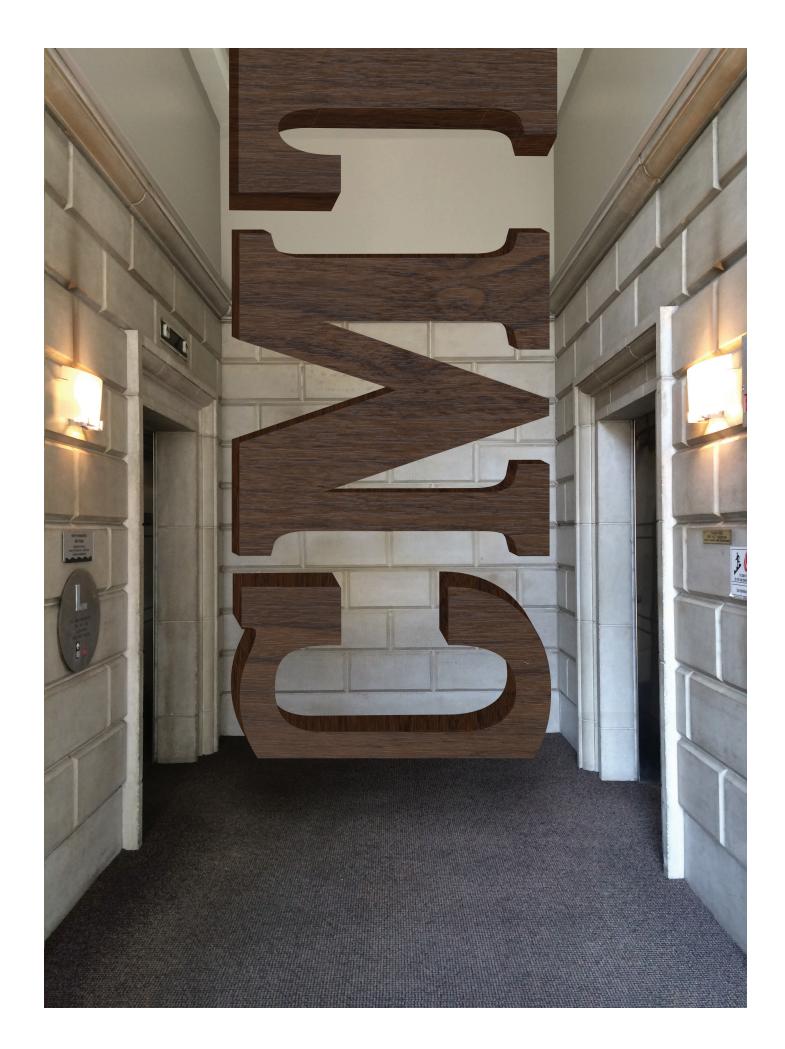

**OPTION 1** 3D WOOD LETTERS







### **OPTION 2** 3D LIGHT BOX LETTERS











### **OPTION 3** STAINED CONRETE WITH CMT CUT OUT WITH VINYL FLOOR INFO. LIGHT SHINING THROUGH CMT AND OUTSIDE EDGES



THE MUSEUM OF CHINESE IN ANDROA GAATEFULT ACONOMILICAES THE GENEROSITY OF OUR FAMOR OF SUMPORTERS (DOD'T TO MEDIAN)

> Alles Propagnet and an and approxim term the test for Court and Approxim Star Set Court and Approximation of Court and Set Set Court Report and Court and Advance Office of the Magnet and Court and Approximation Sector of the Interface of Sector (Sector)

and a line of the local data o

All and the Child States of States o

And Tables Instance Annotating Annotating Dis Statistics and Print Delaward Pring Park Mel David Consolitation Pring Park Mel David Consolitation Col