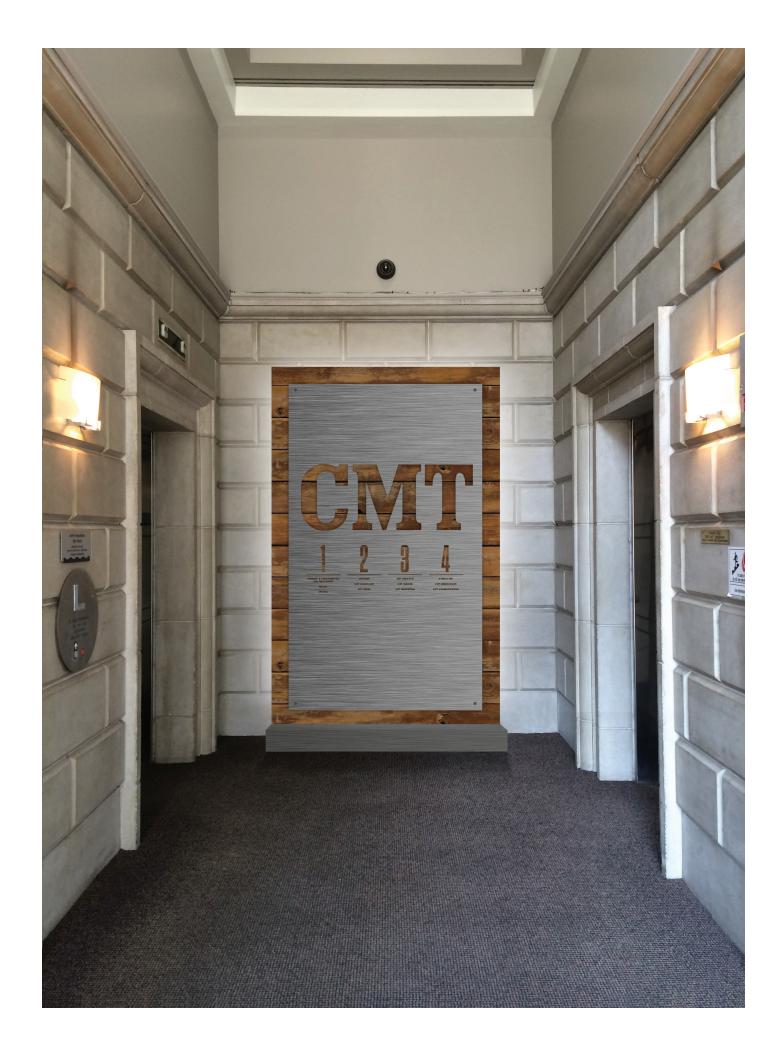

# **OPTION 6**

DARK WOOD WITH CMT & LETTERS STEEL BASE. SILVER VINYL.

DON'T HAVE TO NECESSARILY USE REAL WOOD, COULD HAVE VENEER.

### DARK WOOD WITH CMT & LETTERS CUT OUT. LIGHT SHINING THROUGH.