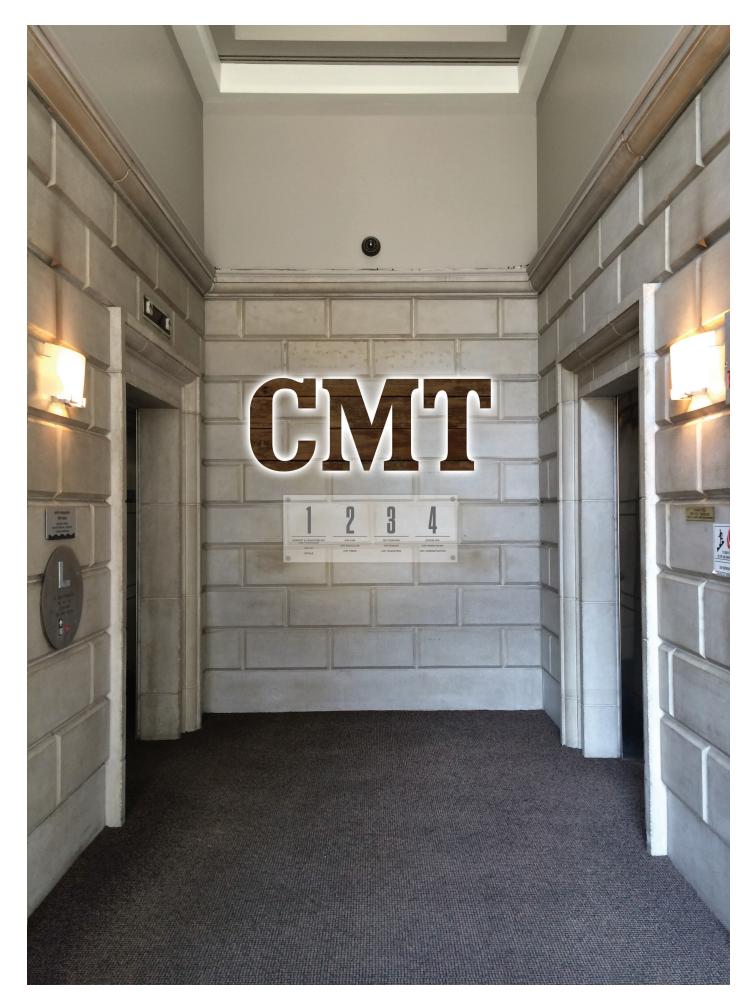

### **FLOOR INFO. OPTION BETWEEN ELEVATORS** When the center focus is just "CMT." The floor information can be between the elevators. Vinyl would be easily replaceable.