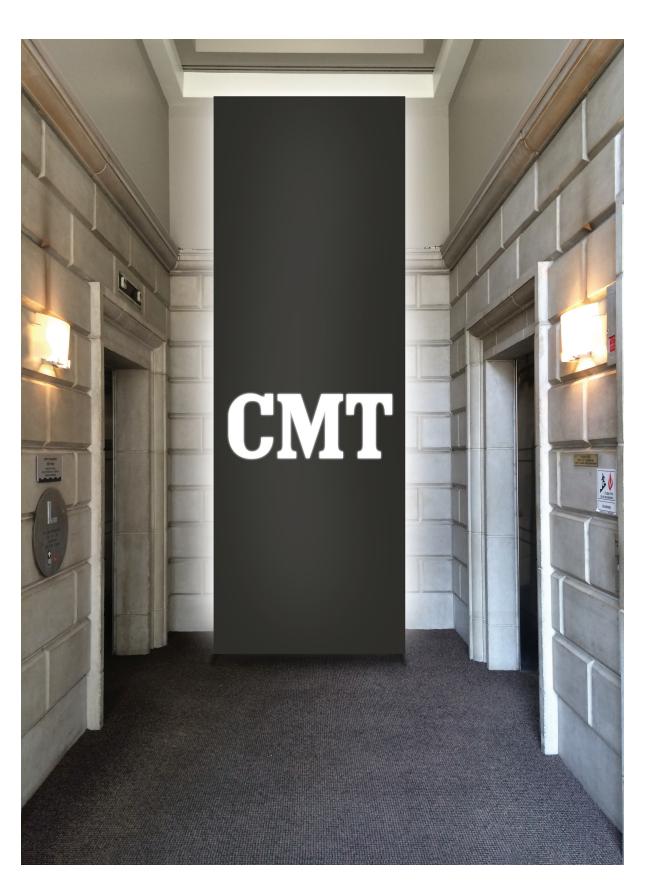

### **OPTION 4** METAL. CMT & NUMBERS CUT OUT WITH LIGHTING SHINING THROUGH. CMT WOOD PIECE STANDING OFF IN FRONT. WOOD BASE. DARK GRAY VINYL.

### **OPTION 5** WOOD PANELS WITH CMT CUT OUT. LIGHT SHINING THROUGH. DARK BROWN VINYL ON ACRYLIC STAND OFF PIECE.