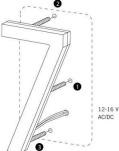

arlos and Malarita Malarita and Malarita Malarita Malarita Manager Manharita Mangara Manager Manharita Mangara Manager Manharita Manager Manharita Manager Malarita Manager Malarita

operations that assessed



### **OPTION 4** METAL. CMT & NUMBERS CUT OUT WITH LIGHTING SHINING THROUGH. CMT WOOD PIECE STANDING OFF IN FRONT. WOOD BASE. DARK GRAY VINYL.



### **OPTION 5** WOOD PANELS WITH CMT CUT OUT. LIGHT SHINING THROUGH. DARK BROWN VINYL ON ACRYLIC STAND OFF PIECE.





# **OPTION 6**

DARK WOOD WITH CMT & LETTERS STEEL BASE. SILVER VINYL.

DON'T HAVE TO NECESSARILY USE REAL WOOD, COULD HAVE VENEER.

### DARK WOOD WITH CMT & LETTERS CUT OUT. LIGHT SHINING THROUGH.



### **OPTION7** STEEL CUTOUT OVER WOOD. BROWN VINYL.





### **OPTION 8** WOOD PANELS WITH LIGHT BEHIND. GRAY VINYL.









## **OPTION9** DARKER WOOD. POSSIBLE VENEER. WHITE VINYL.





### **OPTION 10** STEEL LETTERS WITH LIGHT BEHIND.



## **OPTION 11** BLACK REFLECTIVE MATERIAL WITH LETTERS CUT OUT AND LIGHT BEHIND.





### **FLOOR INFO. OPTION BETWEEN ELEVATORS** When the center focus is just "CMT." The floor information can be between the elevators. Vinyl would be easily replaceable.