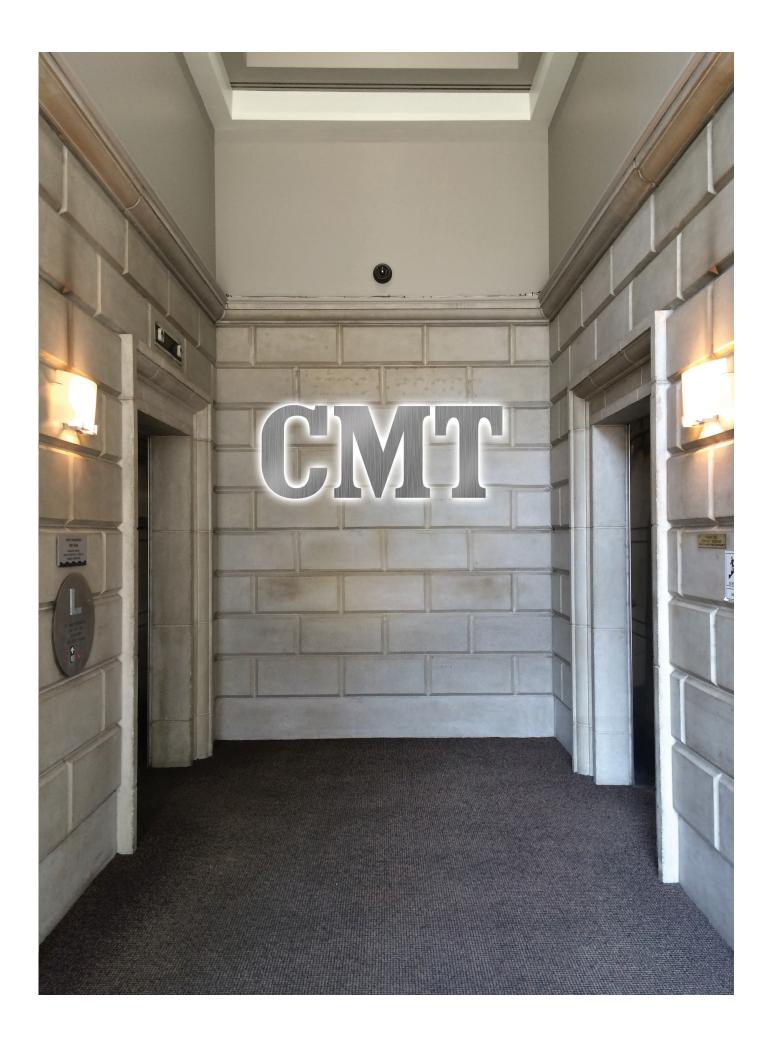

r Manharita Mangara Manager Manharita Mangara Manager Manharita Manager Manharita Manager Malarita Manager Malarita

operations that assessed



### **OPTION 4** METAL. CMT & NUMBERS CUT OUT WITH LIGHTING SHINING THROUGH. CMT WOOD PIECE STANDING OFF IN FRONT. WOOD BASE. DARK GRAY VINYL.



### **OPTION 5** WOOD PANELS WITH CMT CUT OUT. LIGHT SHINING THROUGH. DARK BROWN VINYL ON ACRYLIC STAND OFF PIECE.





# **OPTION 6**

DARK WOOD WITH CMT & LETTERS STEEL BASE. SILVER VINYL.

DON'T HAVE TO NECESSARILY USE REAL WOOD, COULD HAVE VENEER.

### DARK WOOD WITH CMT & LETTERS CUT OUT. LIGHT SHINING THROUGH.



### **OPTION7** STEEL CUTOUT OVER WOOD. BROWN VINYL.





### **OPTION 8** WOOD PANELS WITH LIGHT BEHIND. GRAY VINYL.









## **OPTION9** DARKER WOOD. POSSIBLE VENEER. WHITE VINYL.





### **OPTION 10** STEEL LETTERS WITH LIGHT BEHIND.



## **OPTION 11** BLACK REFLECTIVE MATERIAL WITH LETTERS CUT OUT AND LIGHT BEHIND.





### **FLOOR INFO. OPTION BETWEEN ELEVATORS** When the center focus is just "CMT." The floor information can be between the elevators. Vinyl would be easily replaceable.