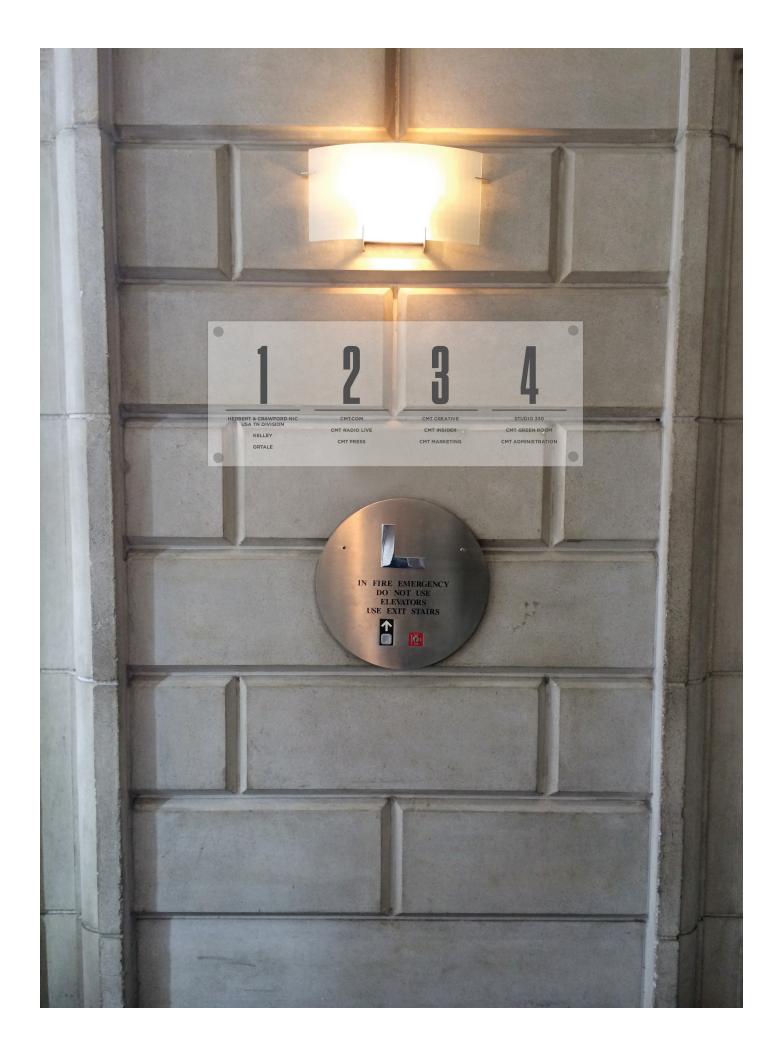

### **FLOOR INFO. OPTION BETWEEN ELEVATORS** When the center focus is just "CMT." The floor information can be between the elevators. Vinyl would be easily replaceable.