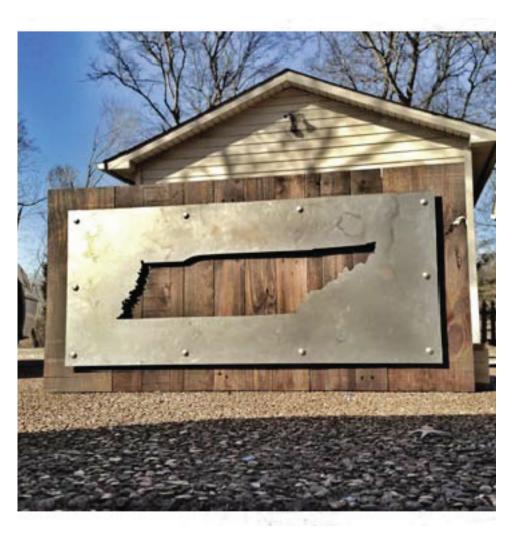

ons

### Printles and

Mandal & Can carl Man () of Angel Tacharatan Carlos and Malarita Malarita and Malarita Malarita Malarita Manager Manharita Mangara Manager Manharita Mangara Manager Manharita Manager Manharita Manager Malarita Manager Malarita

operations that assessed



### **OPTION 4** METAL. CMT & NUMBERS CUT OUT WITH LIGHTING SHINING THROUGH. CMT WOOD PIECE STANDING OFF IN FRONT. WOOD BASE. DARK GRAY VINYL.



### **OPTION 5** WOOD PANELS WITH CMT CUT OUT. LIGHT SHINING THROUGH. DARK BROWN VINYL ON ACRYLIC STAND OFF PIECE.





# **OPTION 6**

DARK WOOD WITH CMT & LETTERS STEEL BASE. SILVER VINYL.

DON'T HAVE TO NECESSARILY USE REAL WOOD, COULD HAVE VENEER.

### DARK WOOD WITH CMT & LETTERS CUT OUT. LIGHT SHINING THROUGH.



### **OPTION7** STEEL CUTOUT OVER WOOD. BROWN VINYL.





### **OPTION 8** WOOD PANELS WITH LIGHT BEHIND. GRAY VINYL.









## **OPTION9** DARKER WOOD. POSSIBLE VENEER. WHITE VINYL.





### **OPTION 10** STEEL LETTERS WITH LIGHT BEHIND.



## **OPTION 11** BLACK REFLECTIVE MATERIAL WITH LETTERS CUT OUT AND LIGHT BEHIND.





### **FLOOR INFO. OPTION BETWEEN ELEVATORS** When the center focus is just "CMT." The floor information can be between the elevators. Vinyl would be easily replaceable.