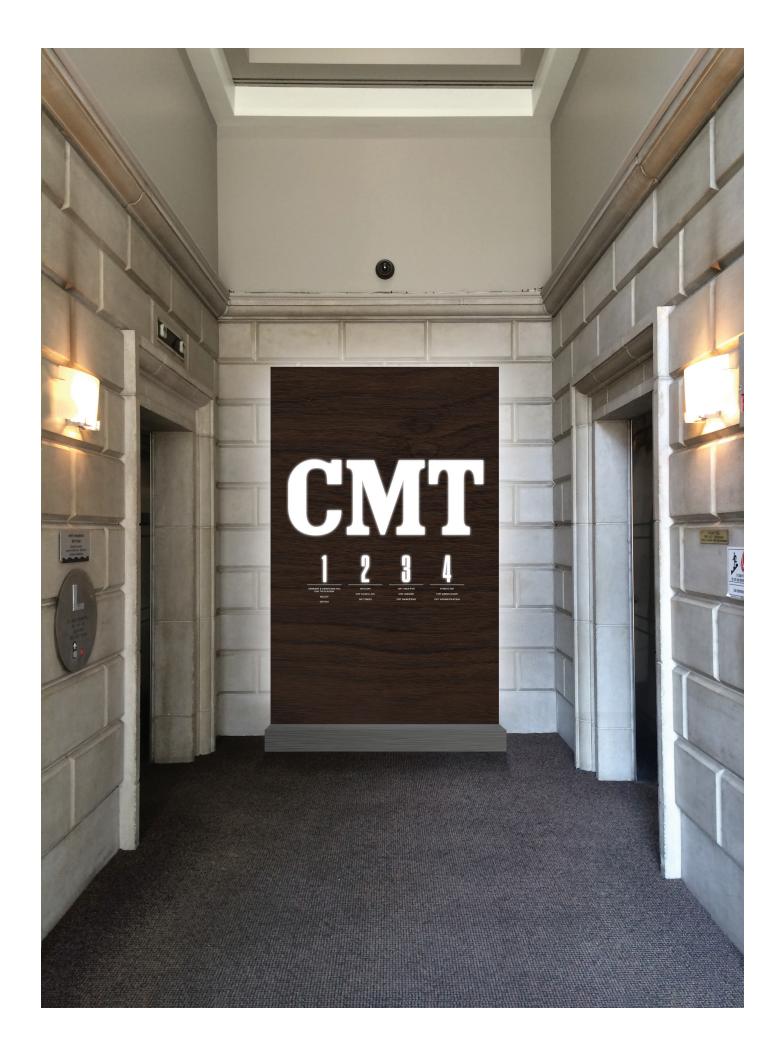

# **OPTION 6**

DARK WOOD WITH CMT & LETTERS STEEL BASE. SILVER VINYL.

DON'T HAVE TO NECESSARILY USE REAL WOOD, COULD HAVE VENEER.

### DARK WOOD WITH CMT & LETTERS CUT OUT. LIGHT SHINING THROUGH.

### **FLOOR INFO. OPTION BETWEEN ELEVATORS** When the center focus is just "CMT." The floor information can be between the elevators. Vinyl would be easily replaceable.