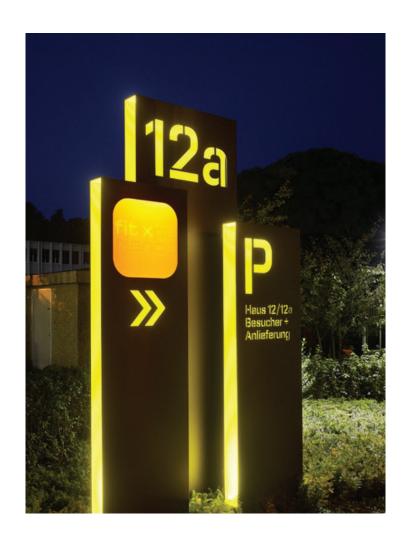

**OPTION 1** 3D WOOD LETTERS

### **OPTION 2** 3D LIGHT BOX LETTERS

### **OPTION 3** STAINED CONRETE WITH CMT CUT OUT WITH VINYL FLOOR INFO. LIGHT SHINING THROUGH CMT AND OUTSIDE EDGES

THE MUSEUM OF CHINESE IN ANDROA GAATEFULT ACONOMILICAES THE GENEROSITY OF OUR FAMOR OF SUMPORTERS (DOD'T TO MEDIAN)

### **OPTION 4** METAL. CMT & NUMBERS CUT OUT WITH LIGHTING SHINING THROUGH. CMT WOOD PIECE STANDING OFF IN FRONT. WOOD BASE. DARK GRAY VINYL.

### **OPTION 5** WOOD PANELS WITH CMT CUT OUT. LIGHT SHINING THROUGH. DARK BROWN VINYL ON ACRYLIC STAND OFF PIECE.

# **OPTION 6**

DARK WOOD WITH CMT & LETTERS STEEL BASE. SILVER VINYL.

DON'T HAVE TO NECESSARILY USE REAL WOOD, COULD HAVE VENEER.

### DARK WOOD WITH CMT & LETTERS CUT OUT. LIGHT SHINING THROUGH.

### **OPTION7** STEEL CUTOUT OVER WOOD. BROWN VINYL.

### **OPTION 8** WOOD PANELS WITH LIGHT BEHIND. GRAY VINYL.

## **OPTION9** DARKER WOOD. POSSIBLE VENEER. WHITE VINYL.

### **OPTION 10** STEEL LETTERS WITH LIGHT BEHIND.

## **OPTION 11** BLACK REFLECTIVE MATERIAL WITH LETTERS CUT OUT AND LIGHT BEHIND.