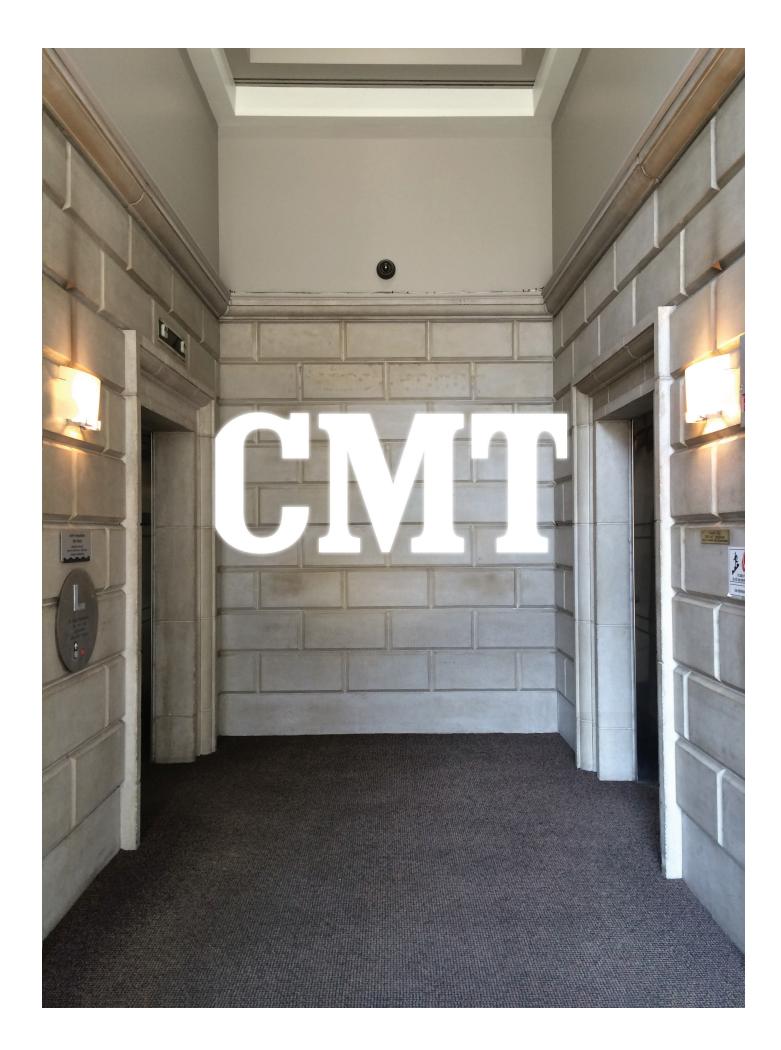

### **FLOOR INFO. OPTION BETWEEN ELEVATORS** When the center focus is just "CMT." The floor information can be between the elevators. Vinyl would be easily replaceable.