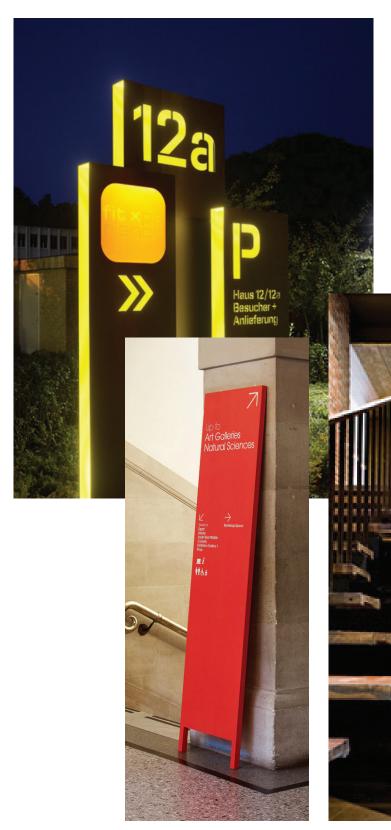

**OPTION 1** 3D WOOD LETTERS

### **OPTION 2** 3D LIGHT BOX LETTERS

### **OPTION 3** STAINED CONRETE WITH CMT CUT OUT WITH VINYL FLOOR INFO. LIGHT SHINING THROUGH CMT AND OUTSIDE EDGES

THE MUSEUM OF CHINESE IN ANDROA GAATEFULT ACONOMILICAES THE GENEROSITY OF OUR FAMOR OF SUMPORTERS (DOD'T TO MEDIAN)

### **OPTION 4** METAL. CMT & NUMBERS CUT OUT WITH LIGHTING SHINING THROUGH. CMT WOOD PIECE STANDING OFF IN FRONT. WOOD BASE. DARK GRAY VINYL.

### **OPTION 5** WOOD PANELS WITH CMT CUT OUT. LIGHT SHINING THROUGH. DARK BROWN VINYL ON ACRYLIC STAND OFF PIECE.

# **OPTION 6**

DARK WOOD WITH CMT & LETTERS STEEL BASE. SILVER VINYL.

DON'T HAVE TO NECESSARILY USE REAL WOOD, COULD HAVE VENEER.

### DARK WOOD WITH CMT & LETTERS CUT OUT. LIGHT SHINING THROUGH.

### **OPTION7** STEEL CUTOUT OVER WOOD. BROWN VINYL.

### **OPTION 8** WOOD PANELS WITH LIGHT BEHIND. GRAY VINYL.

## **OPTION9** DARKER WOOD. POSSIBLE VENEER. WHITE VINYL.

### **OPTION 10** STEEL LETTERS WITH LIGHT BEHIND.

## **OPTION 11** BLACK REFLECTIVE MATERIAL WITH LETTERS CUT OUT AND LIGHT BEHIND.