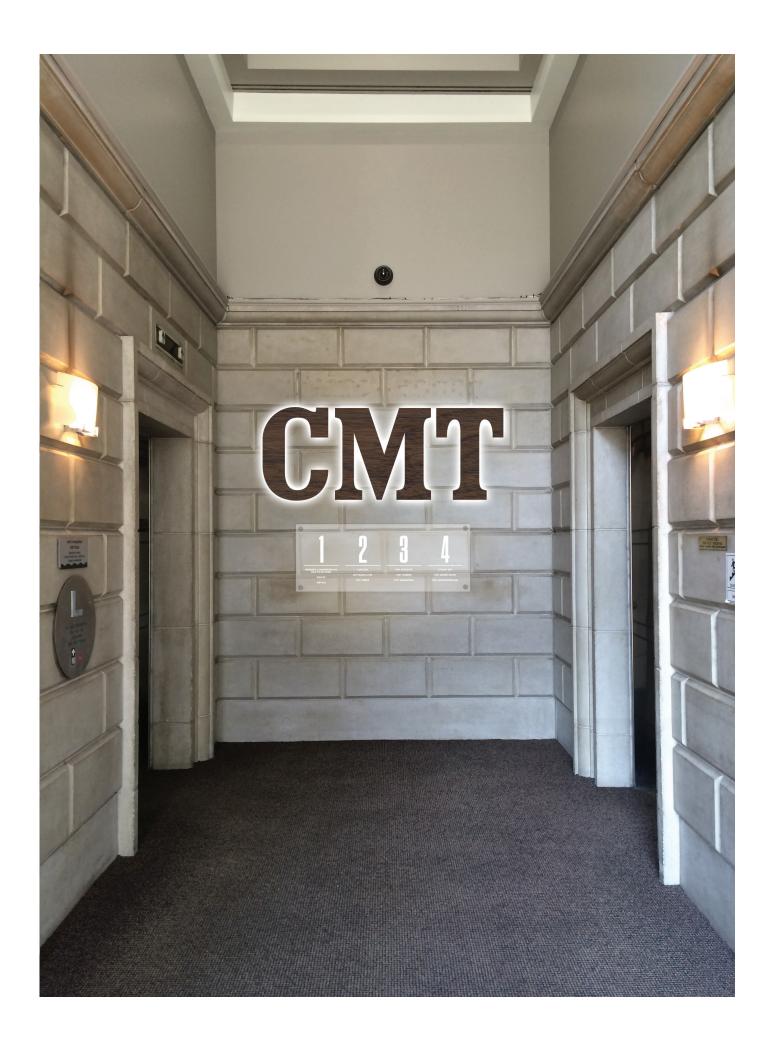

### **OPTION 3** STAINED CONRETE WITH CMT CUT OUT WITH VINYL FLOOR INFO. LIGHT SHINING THROUGH CMT AND OUTSIDE EDGES

THE MUSEUM OF CHINESE IN ANDROA GAATEFULT ACONOMILICAES THE GENEROSITY OF OUR FAMOR OF SUMPORTERS (DOD'T TO MEDIAN)

### **FLOOR INFO. OPTION BETWEEN ELEVATORS** When the center focus is just "CMT." The floor information can be between the elevators. Vinyl would be easily replaceable.